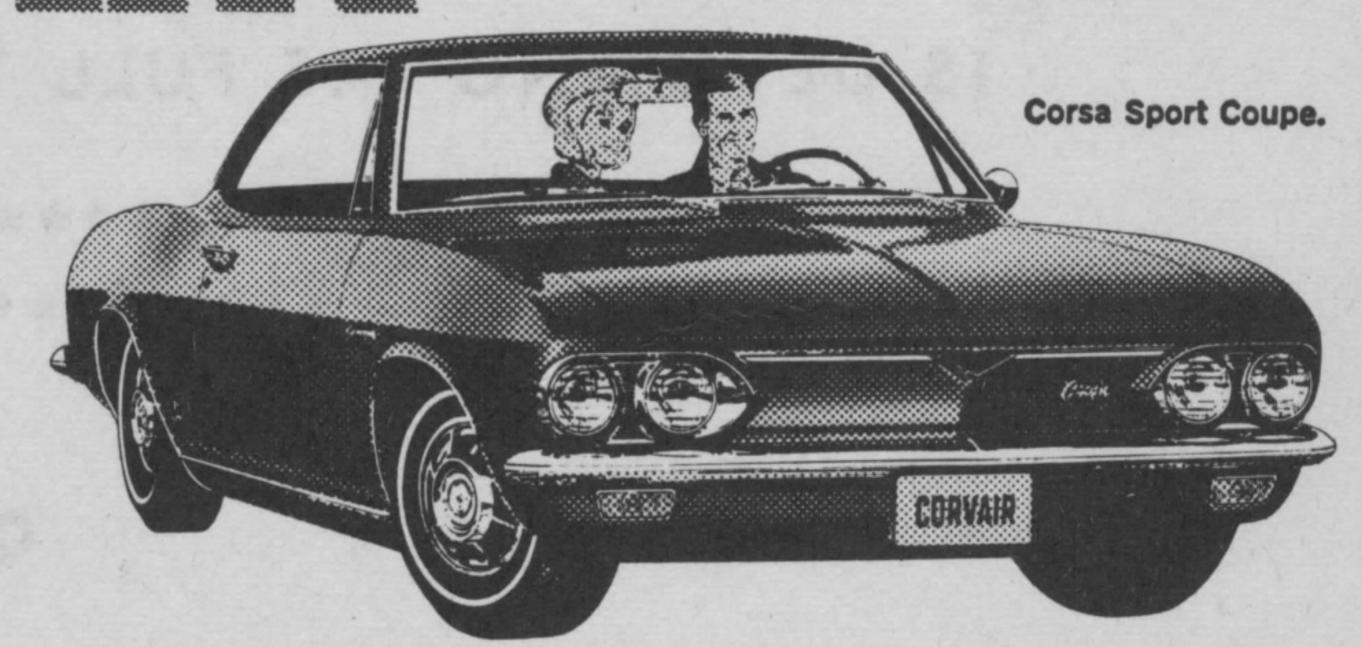

## UNIQUE

Corvair, like all the '66 Chevrolets, has a padded instrument panel, padded sun visors. Seat belts front and rear. Backup lights, windshield washer and 2-Speed wipers, outside rear-view mirror. Fully synchronized 3-Speed transmission. All of it standard equipment. Corsas. Monzas. 500's. Come get one. Stay young.