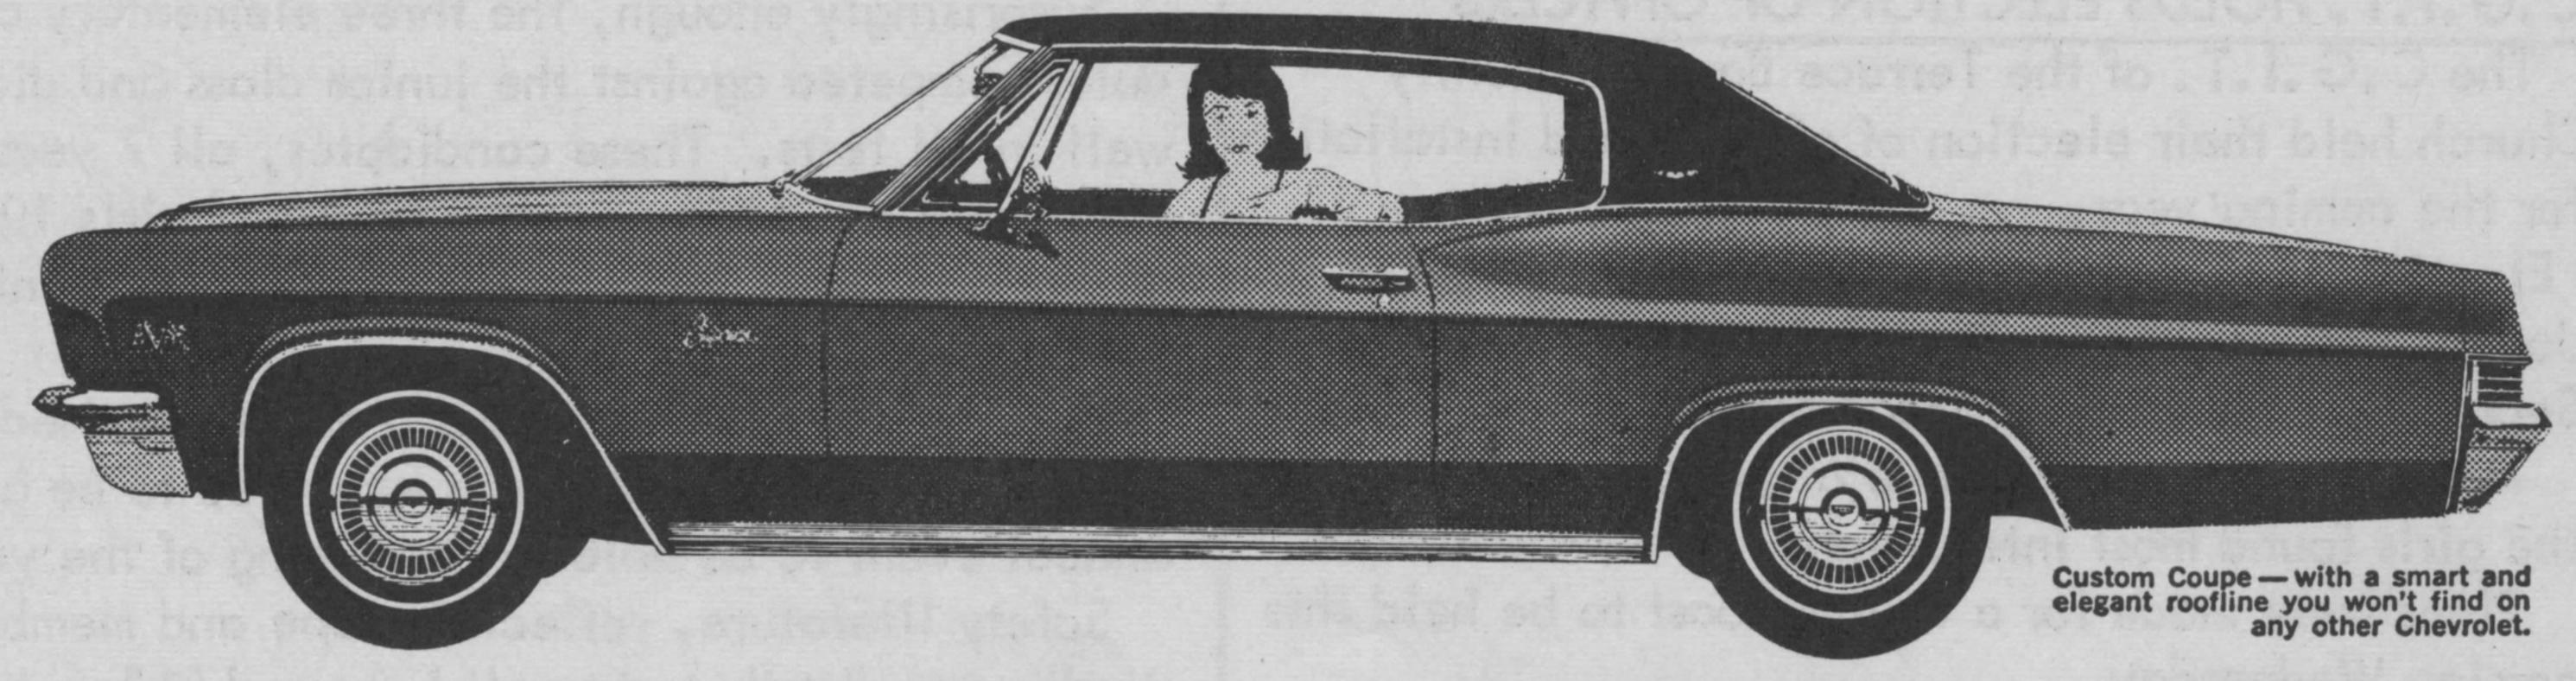

## NOW! FOR '66 FROM CHEVROLET

A whole new series of elegant new models — the most lavish Chevrolet has ever built. There's the Caprice Custom Coupe, Caprice Custom Sedan and the luxurious new Caprice Custom Wagon. Truly elegant in every detail, they invite (and deserve!) your closest inspection.