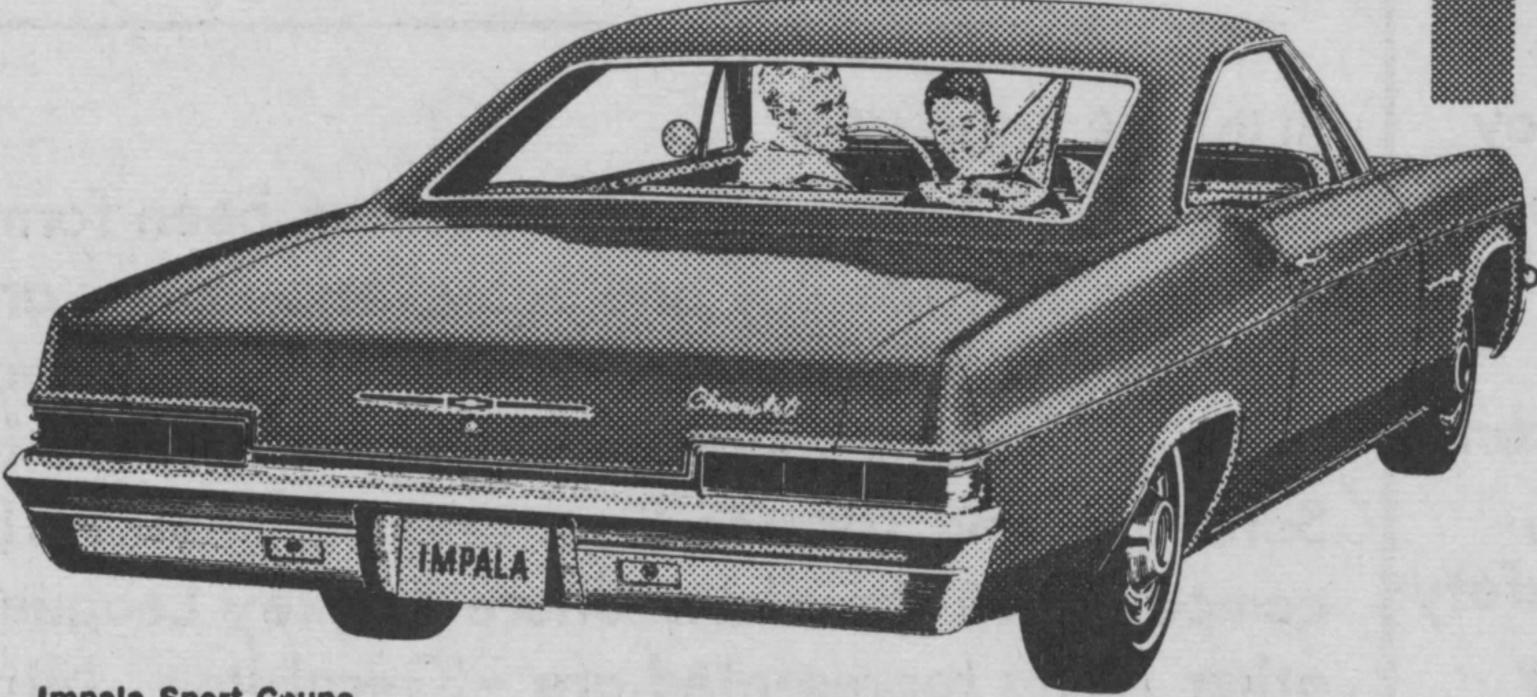

JET-SMOOTHER

Impala Sport Coupe.

No Chevrolet has ever had a ride like this one. It's smooth, solid, quiet. You can specify a Turbo-Jet "396" engine at 325-hp. Smooth, quiet, plenty of reserve power (Just one of six engines available up to a 425-hp Turbo-Jet "427" V8). But really, there's only one way to find out all that's great about the '66 Chevrolet with its beautiful new Body by Fisher. Ride in one.