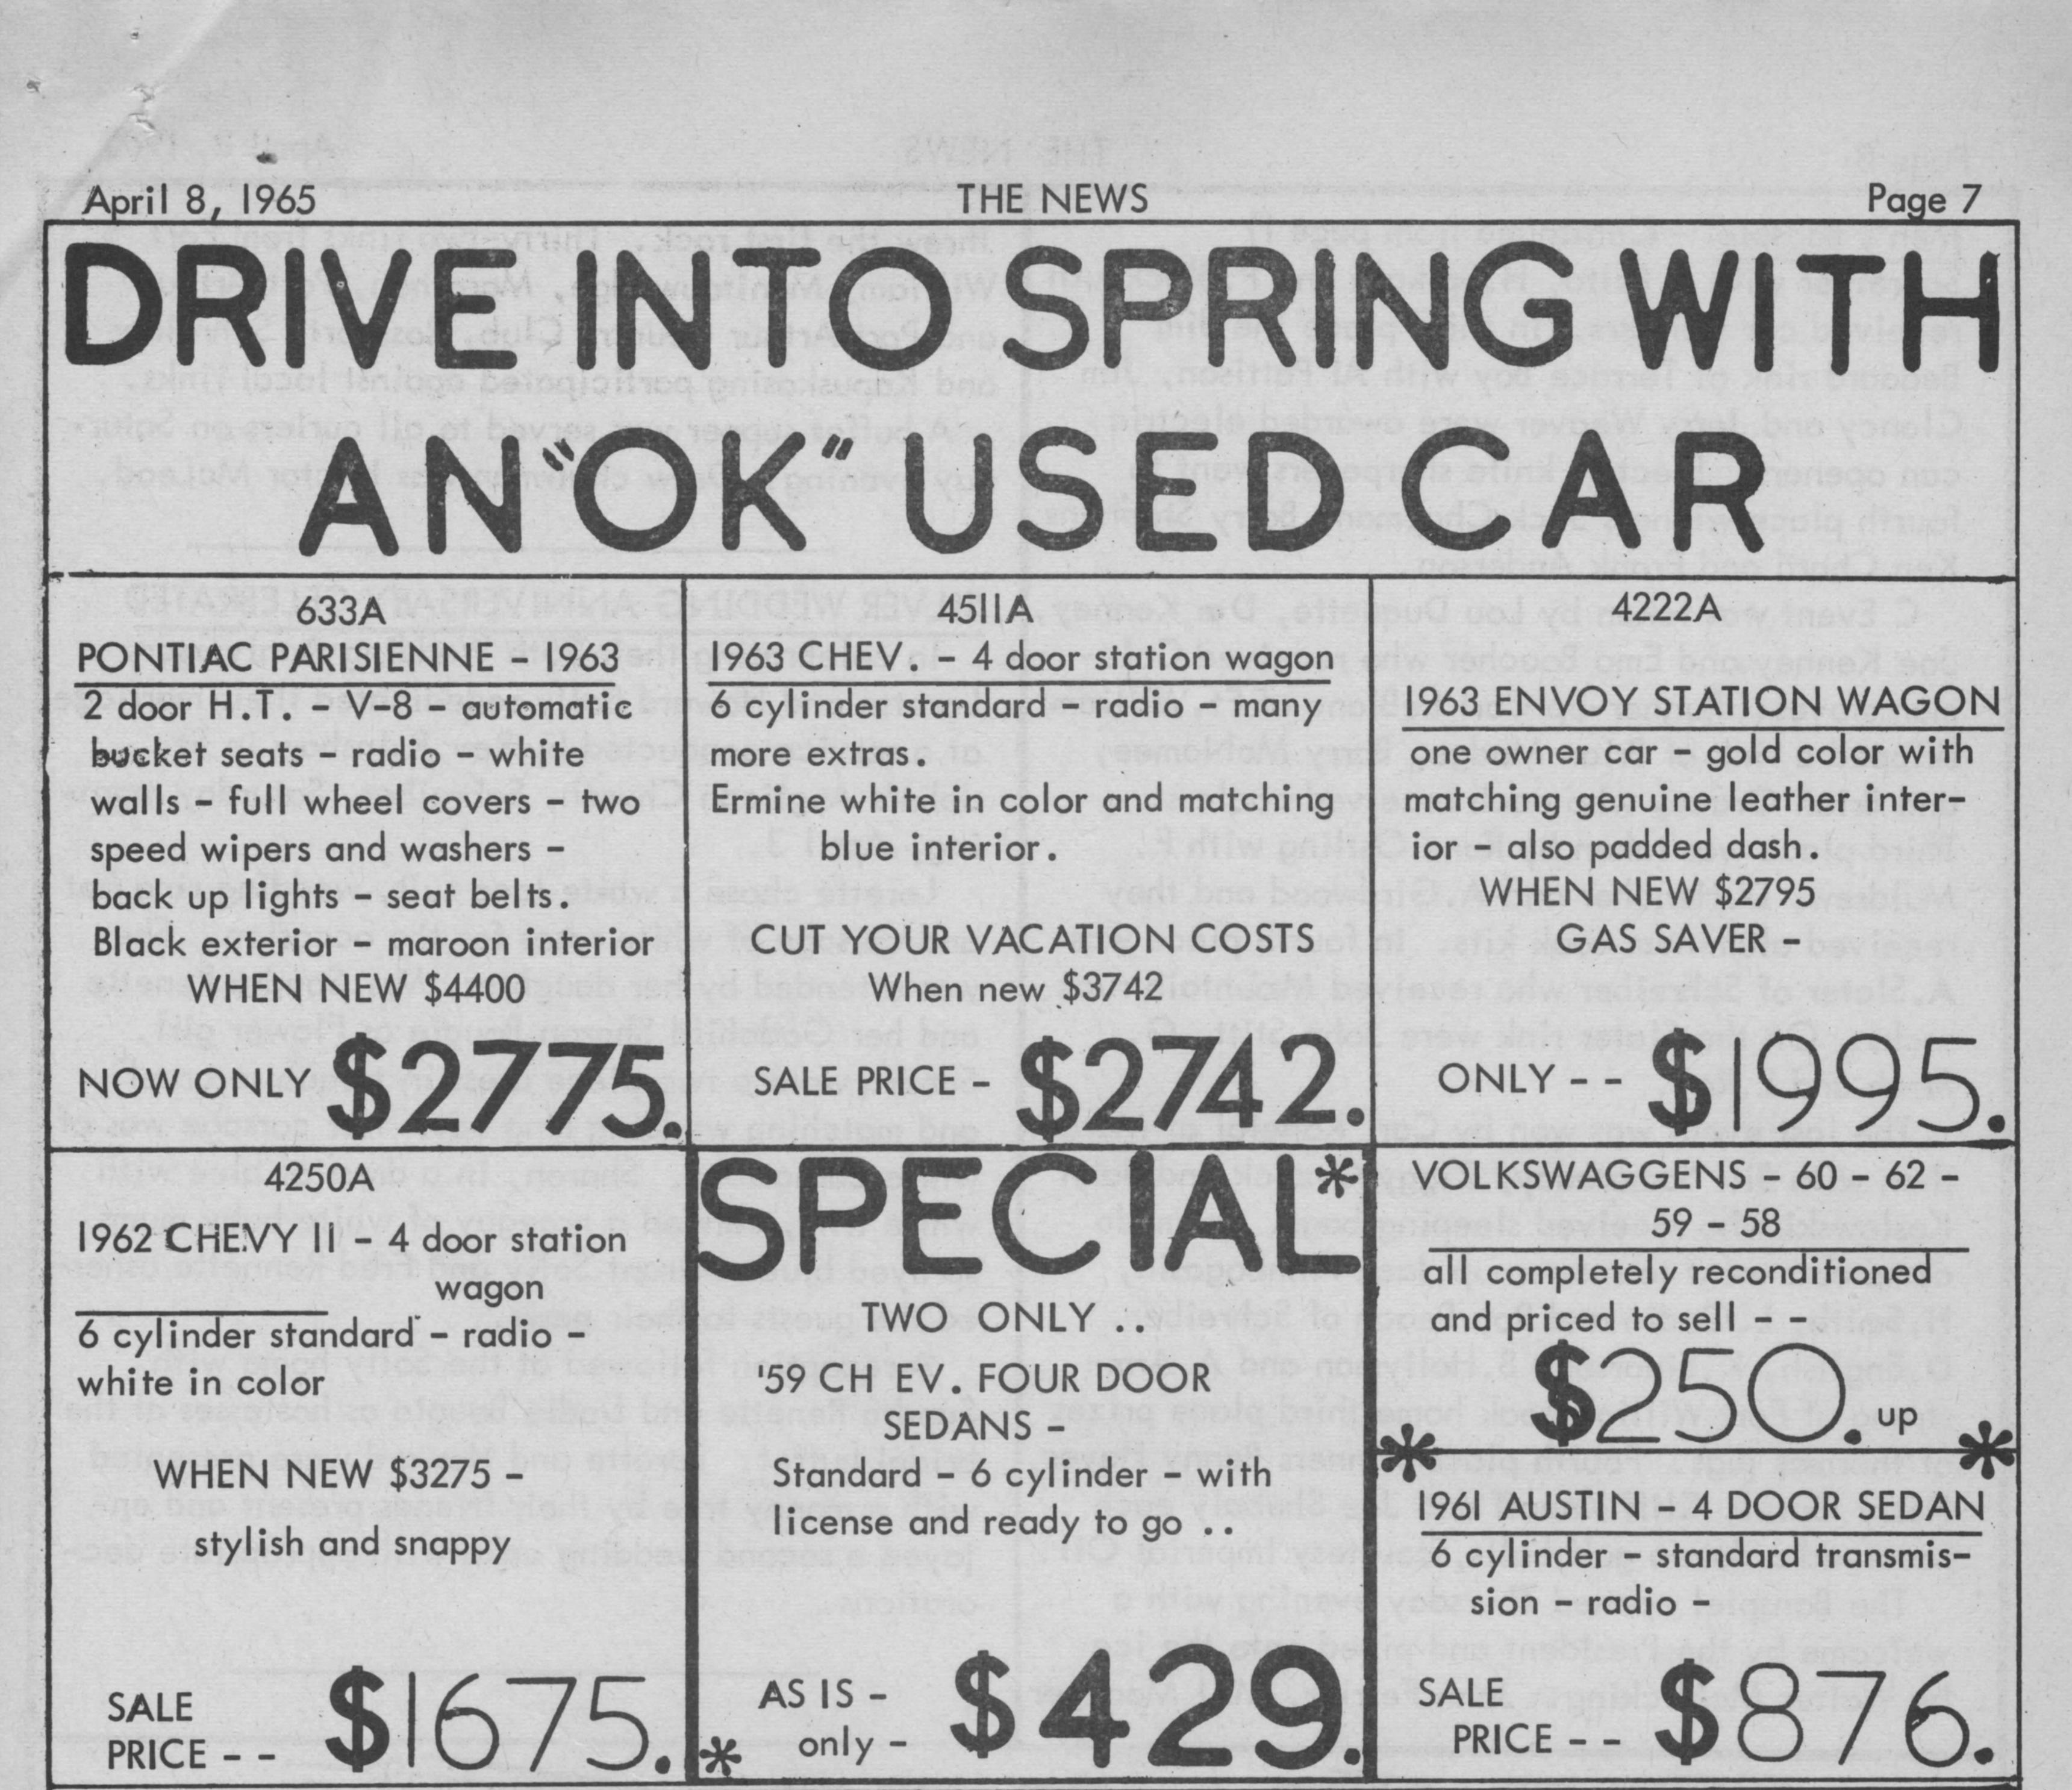

5 FINE '59's 30nly 57's 3 Only 58's FORD - 4 DR.SEDAN FORD 2 DOOR HARDTOP PLYMOUTH -V.8 - auto - radio - was \$1295 OLDSMOBILE METEOR - -NOW ONLY \$1050. MERCURY - -METEOR 59 VAUXHALL STAT ... WAGON all priced to clear fully reconditioned - was \$1095 from \$595 and up all reconditioned SELLING NOW FOR ONLY - - - \$850 OLDS - 4 DR. HARDTOP power steering & brakes - radio 3 Only 555s 50mly 56's Black - one owner - low mileage was \$1695 - - - SALE - \$ 1427 ONE METEOR - ONE TWO DODGES - ONE OLDS - 4 DR. HARDTOP PONTIAC - ONE CHEV. METEOR - ONE power steering & brakes -STATION WAGON CHEVROLET - was \$1695 - - - SALE - \$1425