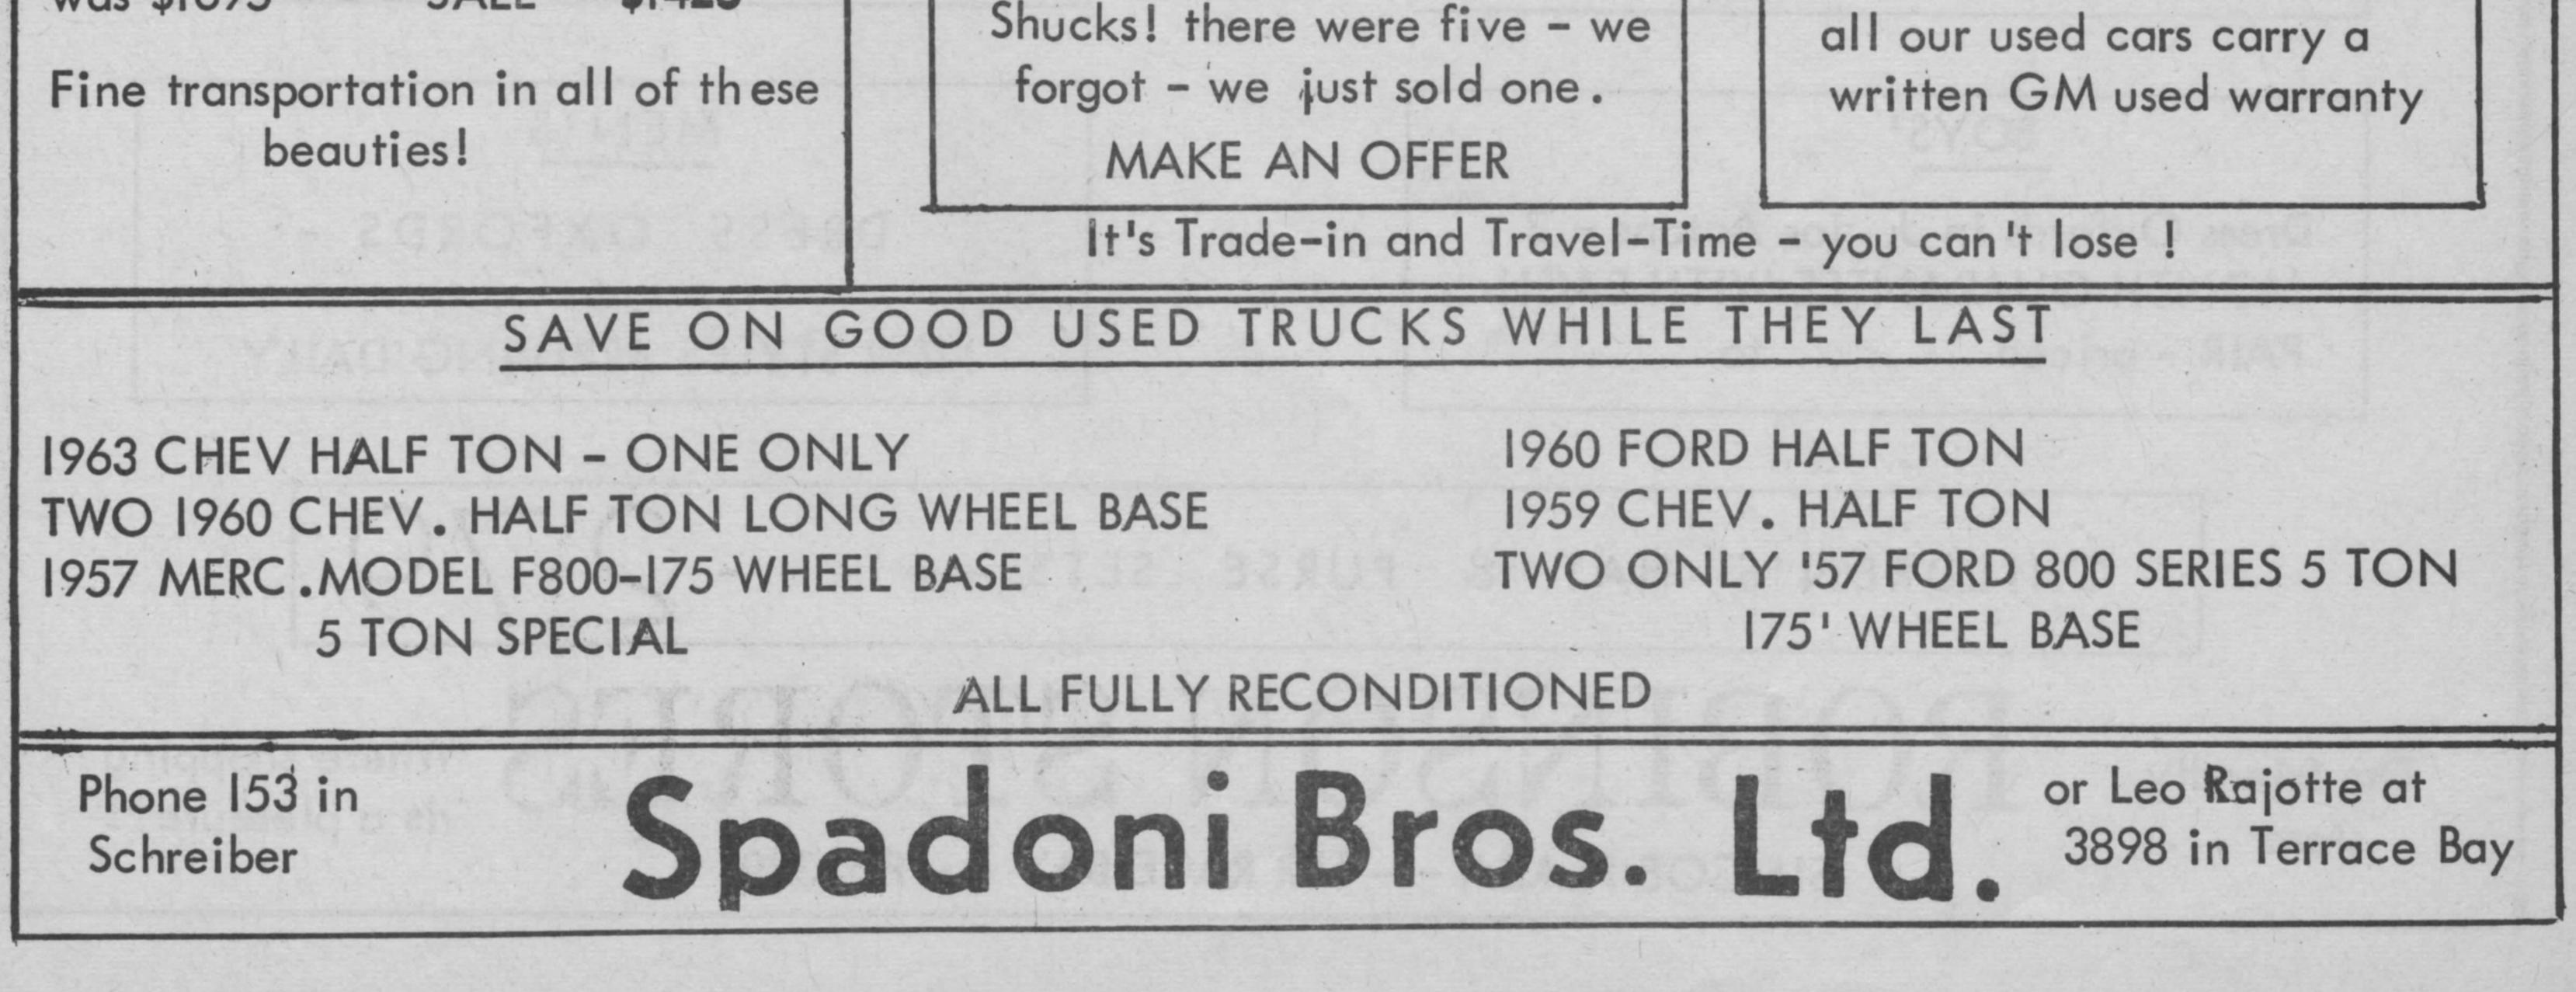

5 FINE '59's 30nly 57's 3 Only 58's FORD - 4 DR.SEDAN FORD 2 DOOR HARDTOP PLYMOUTH -V.8 - auto - radio - was \$1295 OLDSMOBILE METEOR - -NOW ONLY \$1050. MERCURY - -METEOR 59 VAUXHALL STAT ... WAGON all priced to clear fully reconditioned - was \$1095 from \$595 and up all reconditioned SELLING NOW FOR ONLY - - - \$850 OLDS - 4 DR. HARDTOP power steering & brakes - radio 3 Only 555s 50mly 56's Black - one owner - low mileage was \$1695 - - - SALE - \$ 1427 ONE METEOR - ONE TWO DODGES - ONE OLDS - 4 DR. HARDTOP PONTIAC - ONE CHEV. METEOR - ONE power steering & brakes -STATION WAGON CHEVROLET - was \$1695 - - - SALE - \$1425