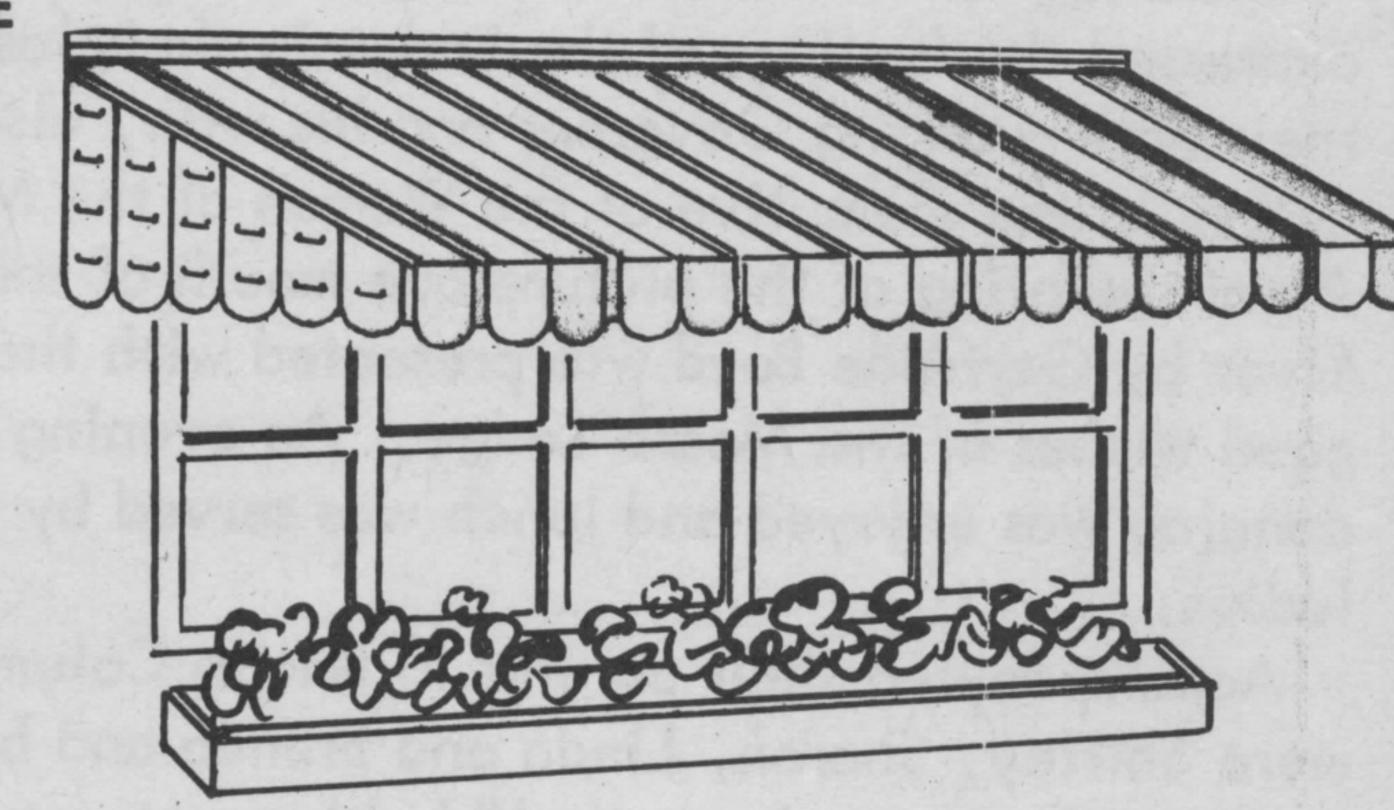

## THE CUSTOM AWNING

The Custom is stationary with no moving parts. This awning is available in any size. Its unique vented roof allows an abundance of light to enter, at the same time providing a built-in cooling system to protect the window from solar heat.