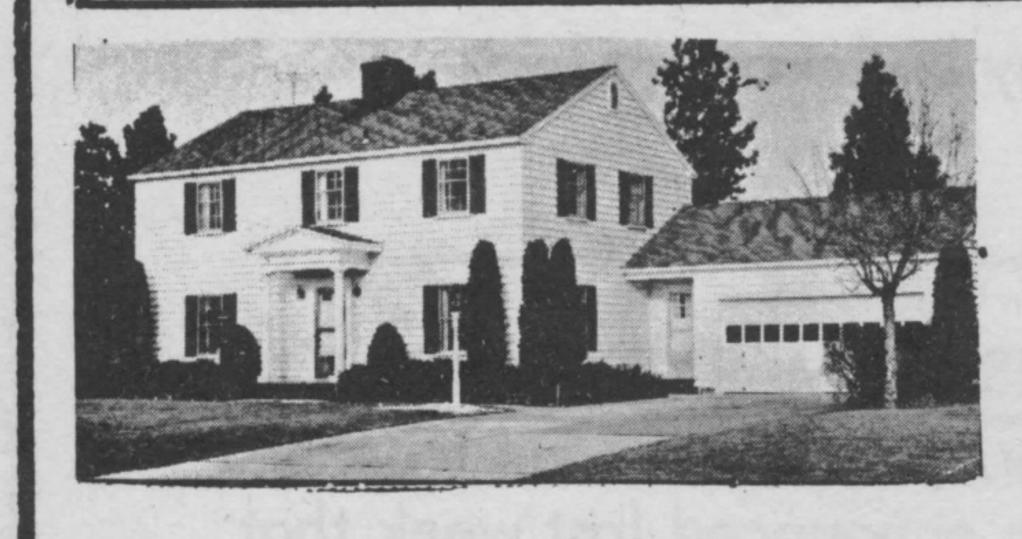

ONE OF THE WAYS TO BEAUTIFY YOUR HOME IS WITH ALUMINUM SIDING FROM NEW METHOD !!

ELIMINATE THAT PAINT PROBLEM FOR EVER AND

SAVE THAT PAINTING EXPENSE. MOST HOMES WILL STAY COOLER IN SUMMER AND WARMER IN THE WINTER WHEN RE-SIDED WITH NEW METHOD ALUMINUM SIDING.

OTHER PRODUCTS BY NEW METHOD INCLUDE ALUMINUM STORM

WINDOWS AND DOORS -

PICTURE WINDOWS AND

ALUMINUM AWNINGS -

NOW IS THE TIME TO BEAUTIFY AND PROTECT YOUR HOME WITH ONE OF THESE FINE KOOL LITE AWNINGS ENTIRELY CANADIAN