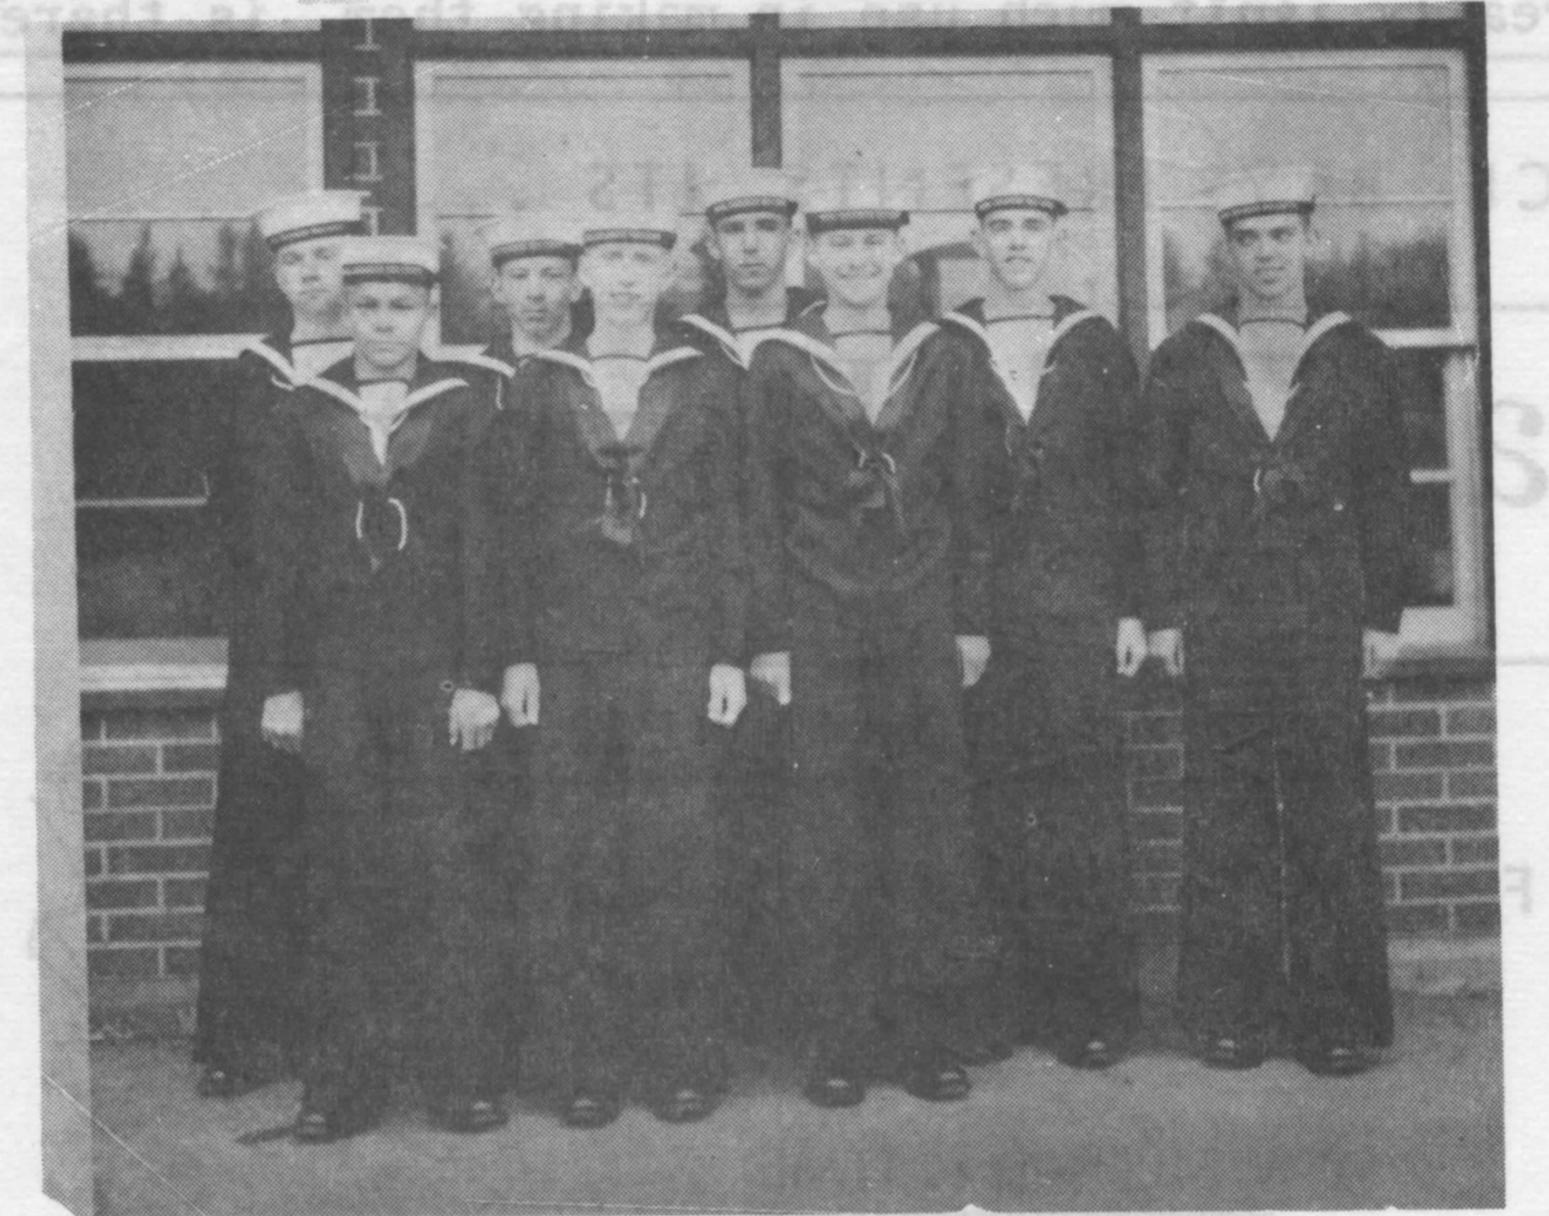

Be sure to attend the Meet to lend your support. There is no admission charge for Recreation members.

Pictured are Sea Cadets leaving for Nova Scotia. BR-B. Duncan, F. Helmink, W. Pearen, K. Wood, C. Wood. FR-B. Robinson, D. Pryor, T. Gerow.