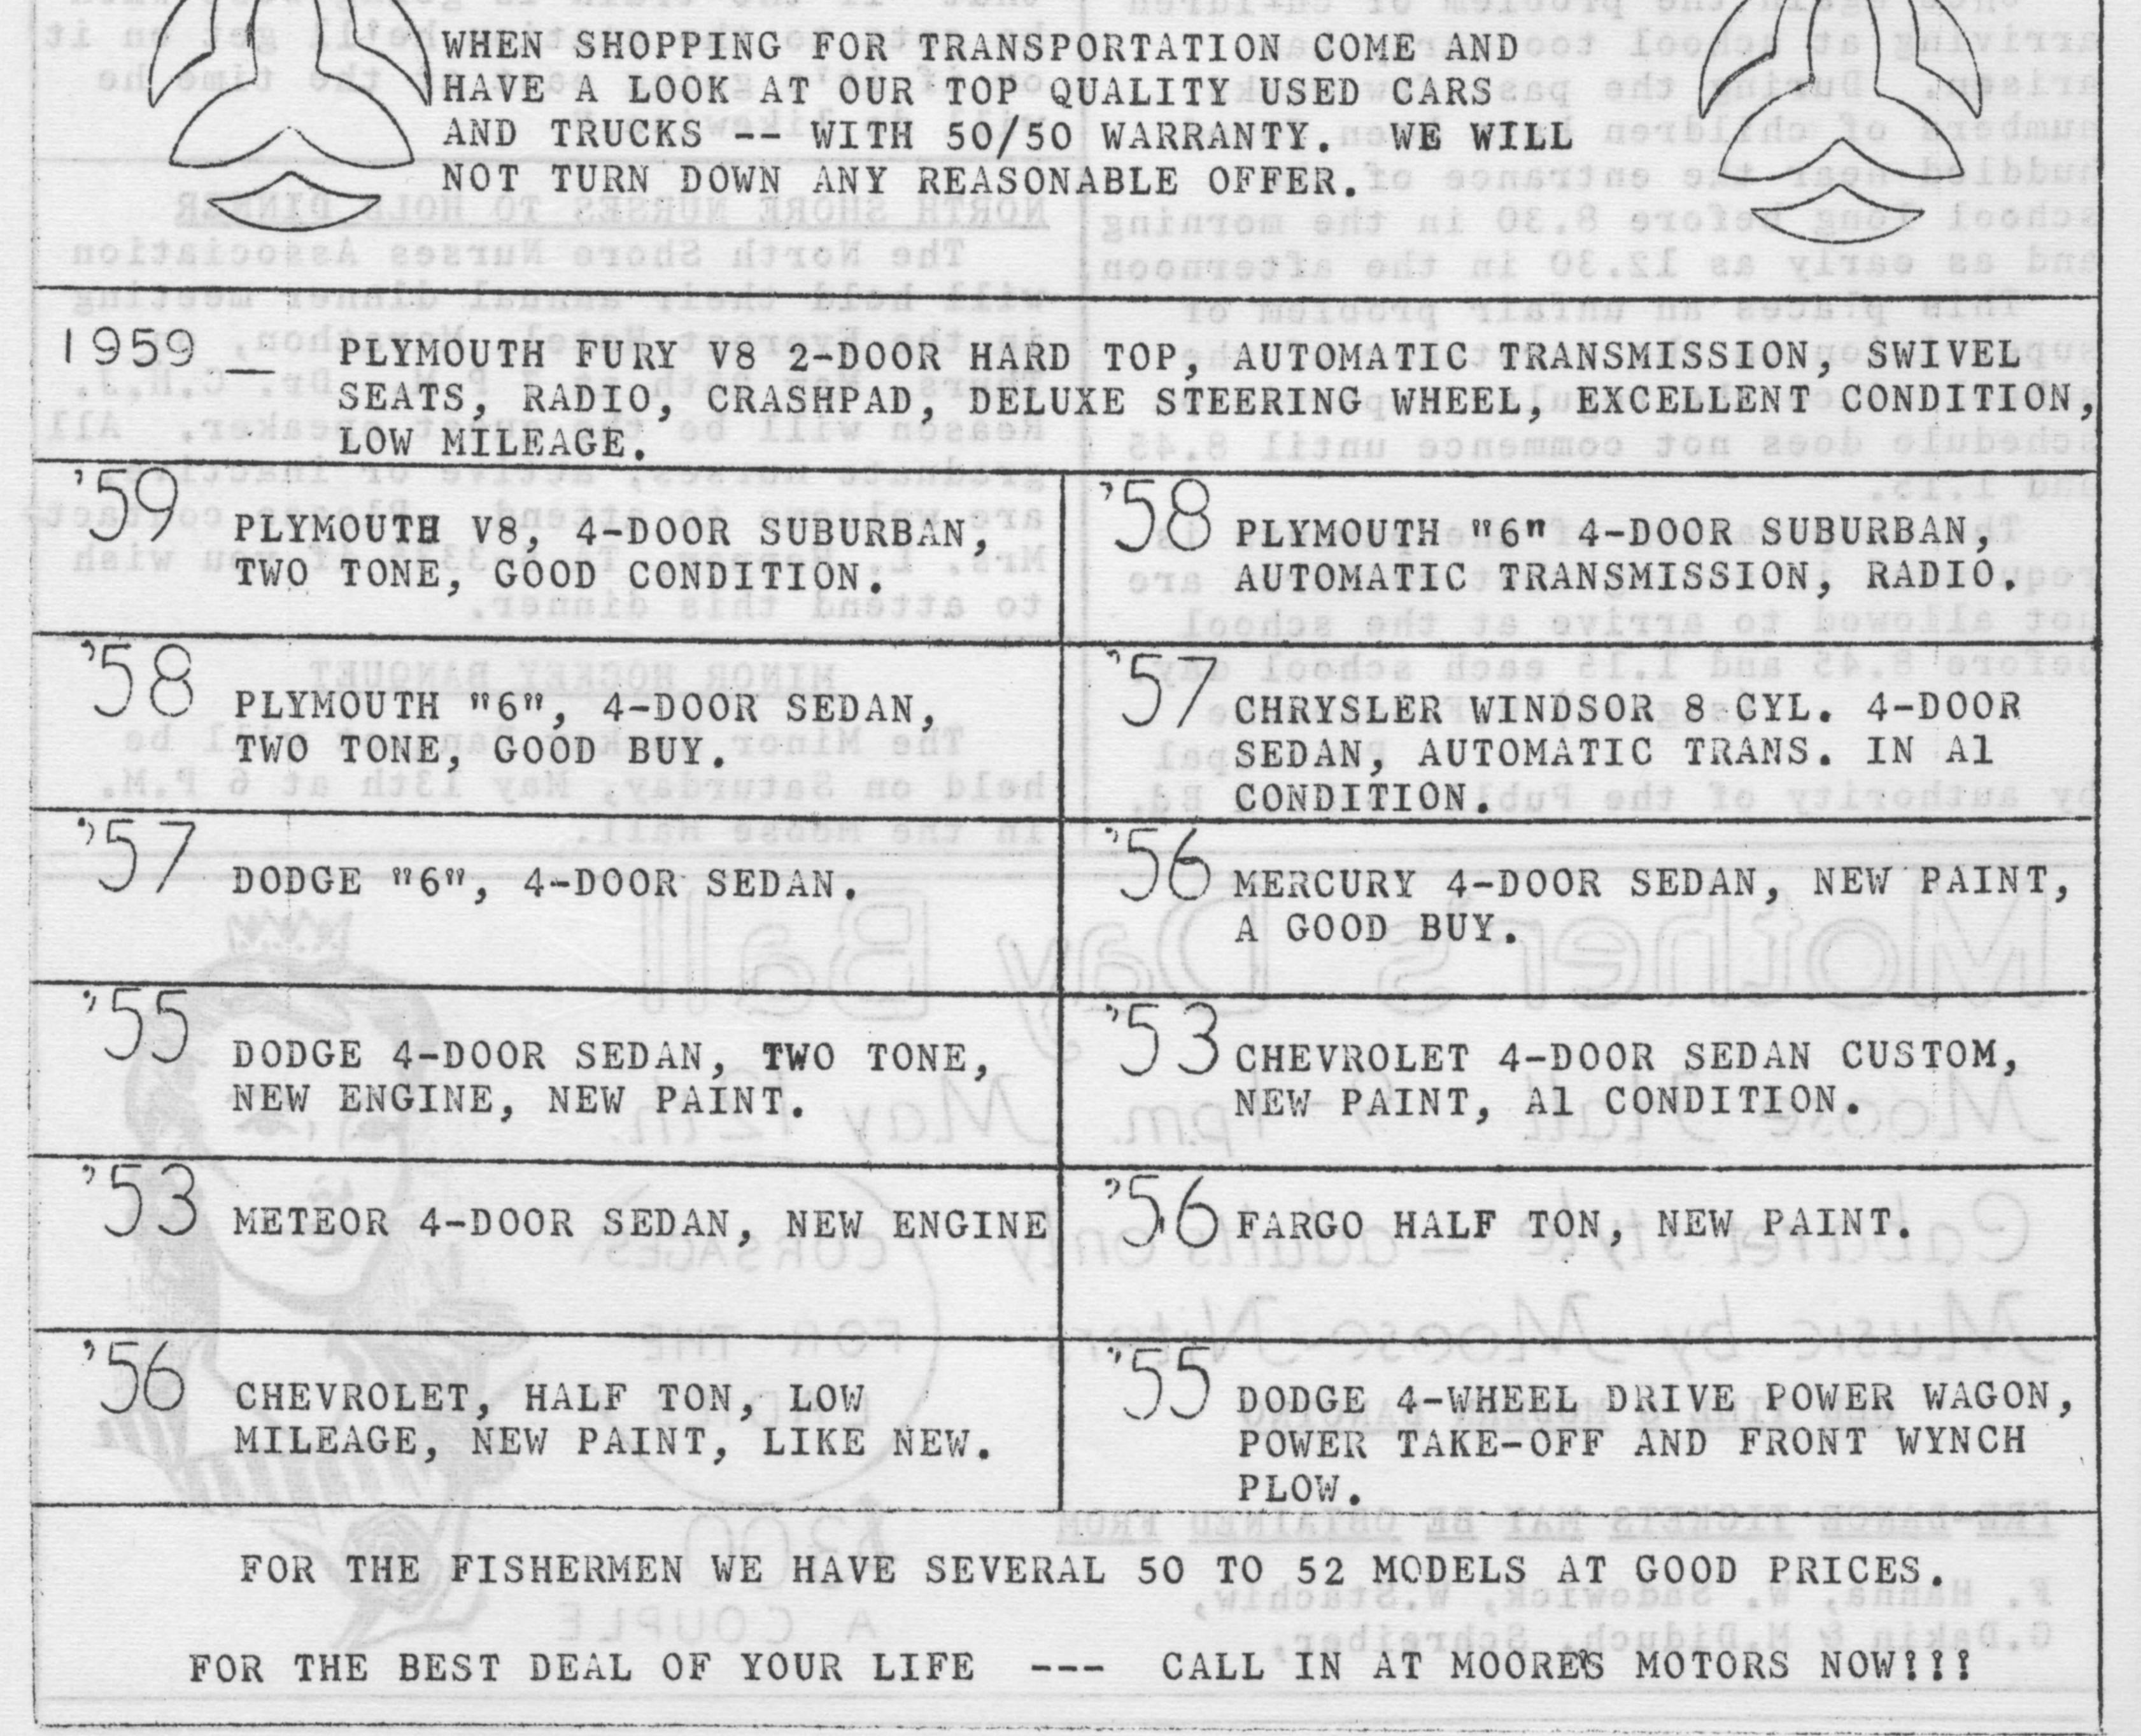

Page 8

TERRACE BAY NEWS

May 4, 1061

PHONE 3723 ACCESSORIE SHERER HIGH HOME & SCHOOL - CONCER the page 4 the association and mor tating that mon should attend as friends gathered in the Moose Hall to WE HAVE SEVERAL 1960 MODELS TO OFFER AT A REDUCED PRICE. <u>CALL IN AND</u> <u>SEE THEM</u>. the Schreiber High Association. Almoerly Clark Mill in Terrace Bay 1960 VALIANT 4-DOOR SEDAN, AUTOMATIC TRANSMISSION. 1960 VALIANT 4-DOOR SUBURBAN, STANDARD. STATRADE-IN 1960 SIMCA BEAULIEU VEDETTE 4-DOOR SEDAN. to lished no beri of beines 1960 FARGO PICK-UP, 6 CYL., 8 FT. BOX. Fred has no definite plans, sa the problem of children | that "if the train is go)