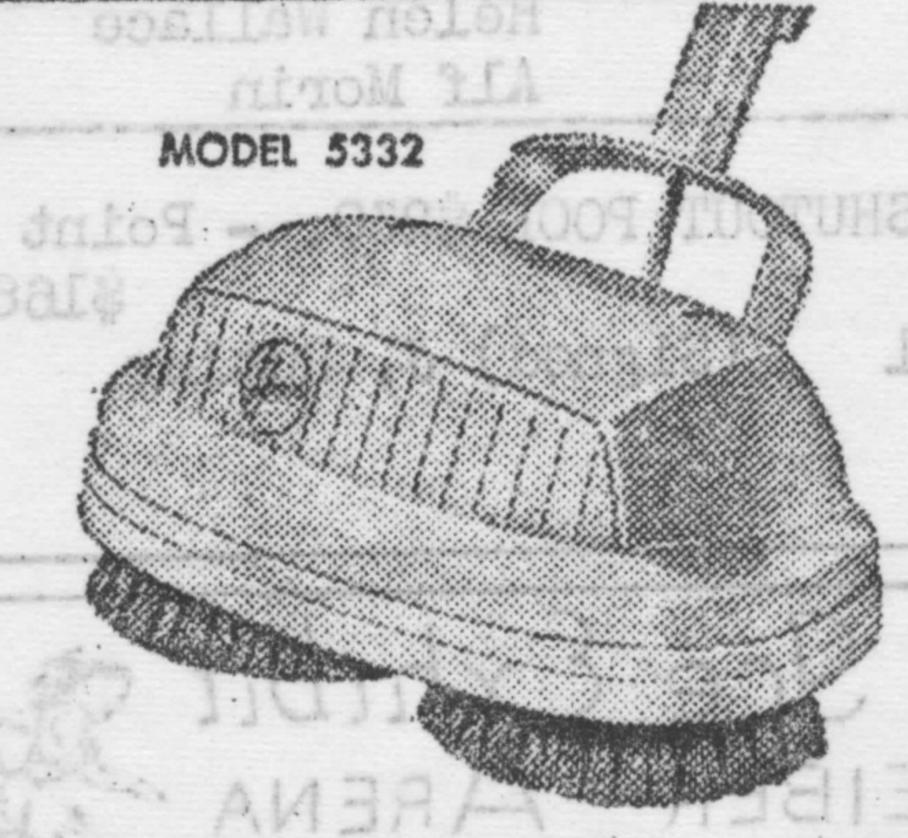

# HOOVER

SHAMPOO-POLISHER

Does 4 jobs

- · Shampoos rugs thoroughly and safely. Rugs dry quickly-ready for same-day use.
- · Power-scrubs bare floors with water and detergent.
- Dispenses and spreads wax evenly and economically.
- · Polishes floors to a rich, lasting

### HOOVER STEAM IRON

- · Exclusive stainless steel sole-plate
- resists scratching.
- 6-Setting dial—safe on any fabric. 19.95 a Uses ordinary tap water.

North Shore League goel tenders sweated more THE HOOVER FLOOR POLISHER