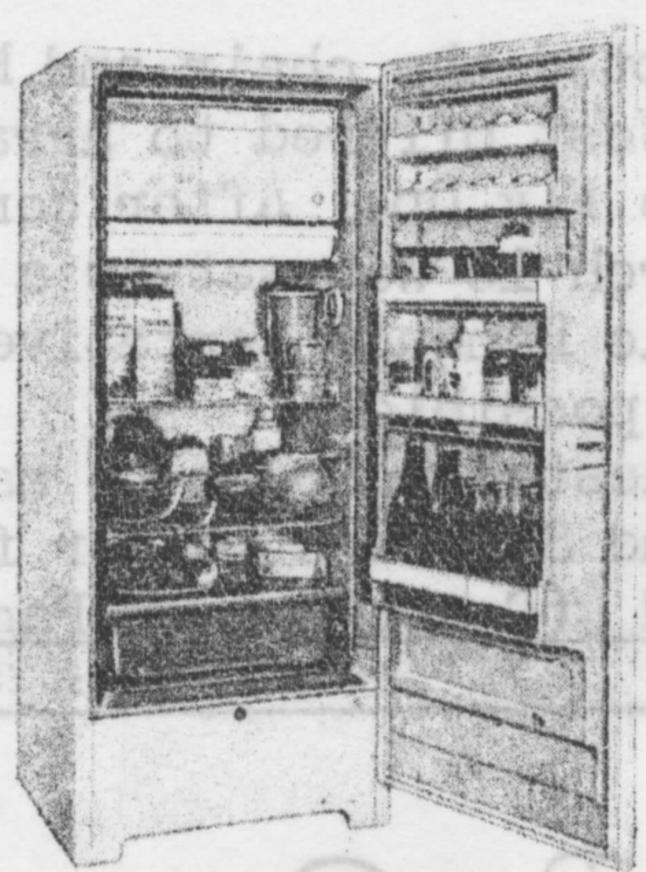

## "SEASON-CONTROL" REFRIGERATOR - model RNA10

50 lbs of frozen food storage in freezer cabinet and tray . . . full-width, full-depth shelves, with plenty of extra door storage . . . full-width vegetable crisper . . . infinitely variable cold control . . . built-in look.