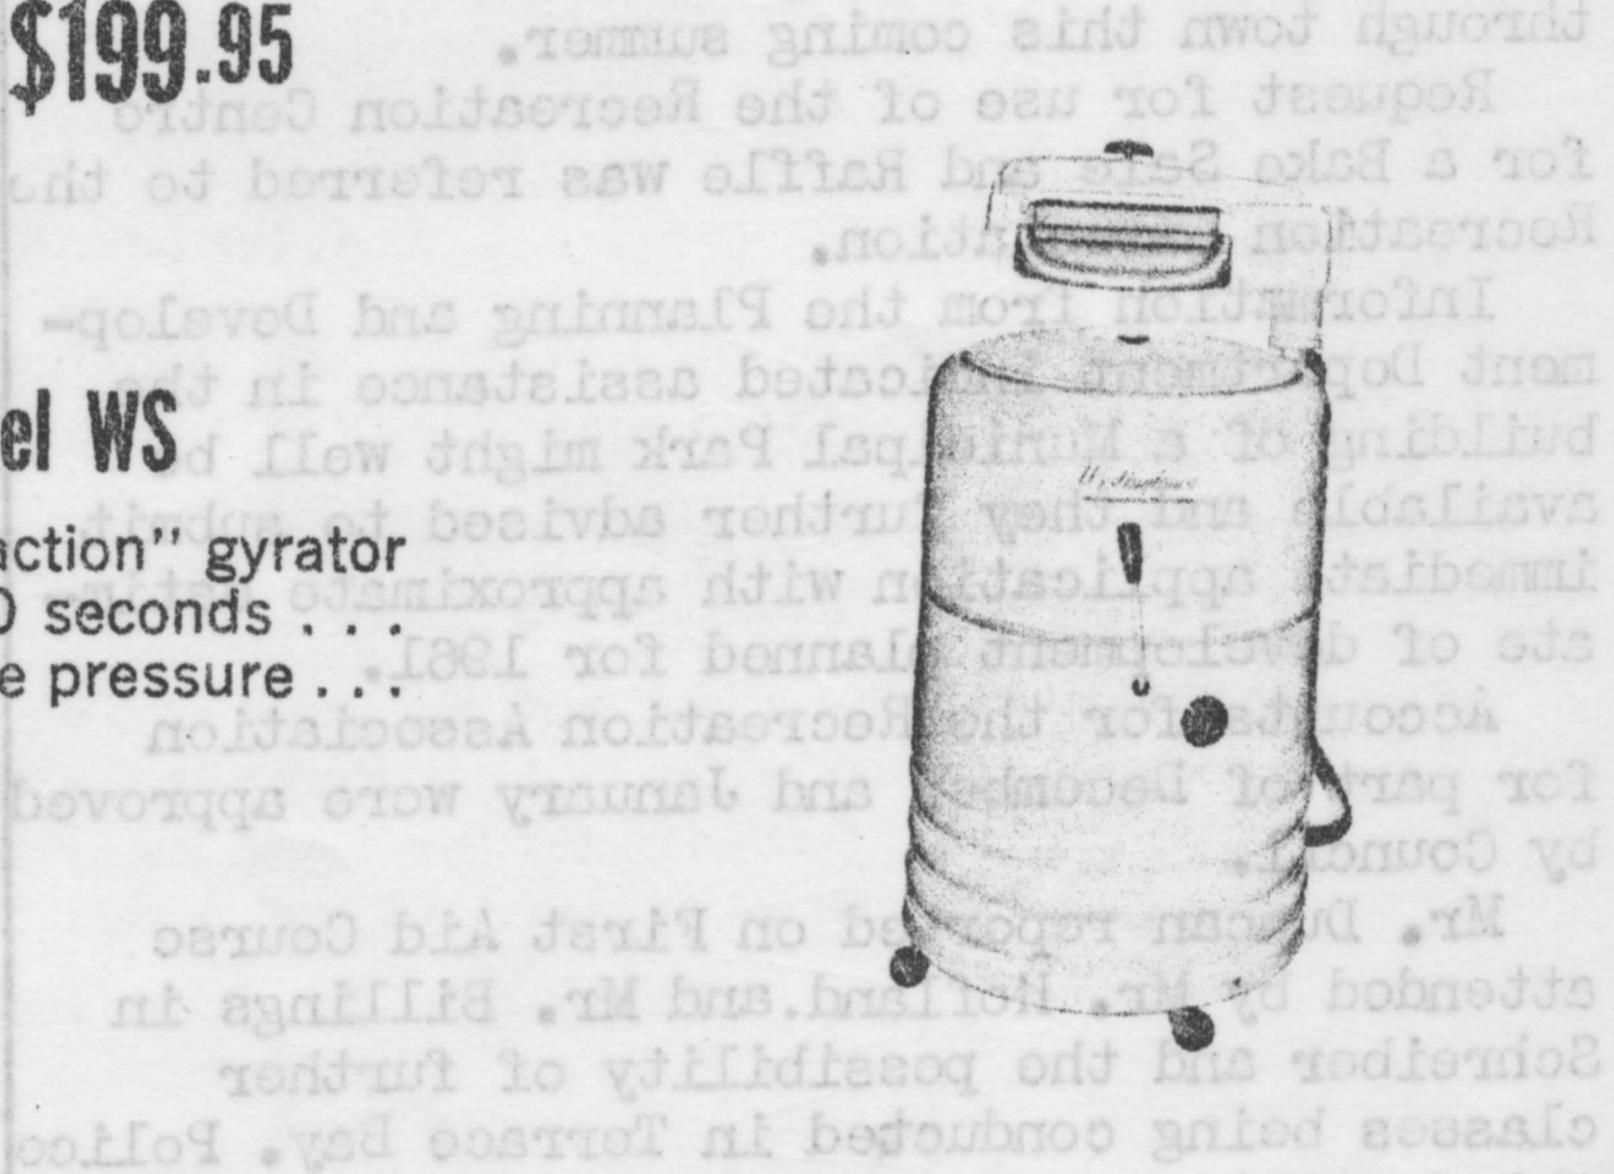

WHITE SALE PRICE \$199.95

Big 9 lb. capacity porcelain tub . . . "cushioned-action" gyrator automatic non-clog pump empties tub in 90 seconds . . . Lovell wringer with simple, safe control, adjustable pressure . . . "Epon" undercoating for rust protection.

WHITE SALE PRICE \$109.95

SPECIAL OFFER TILL FEB. 18TH -

- PHONE 362 -

styling)

afaool aldedneseng edt dtiw anigeed ni noitoes

Chief Billings had received further equipment. Schreiber Beauty Salon. Mr. Evens-Smith amnounced he was trying to organize care of the lawns in the business