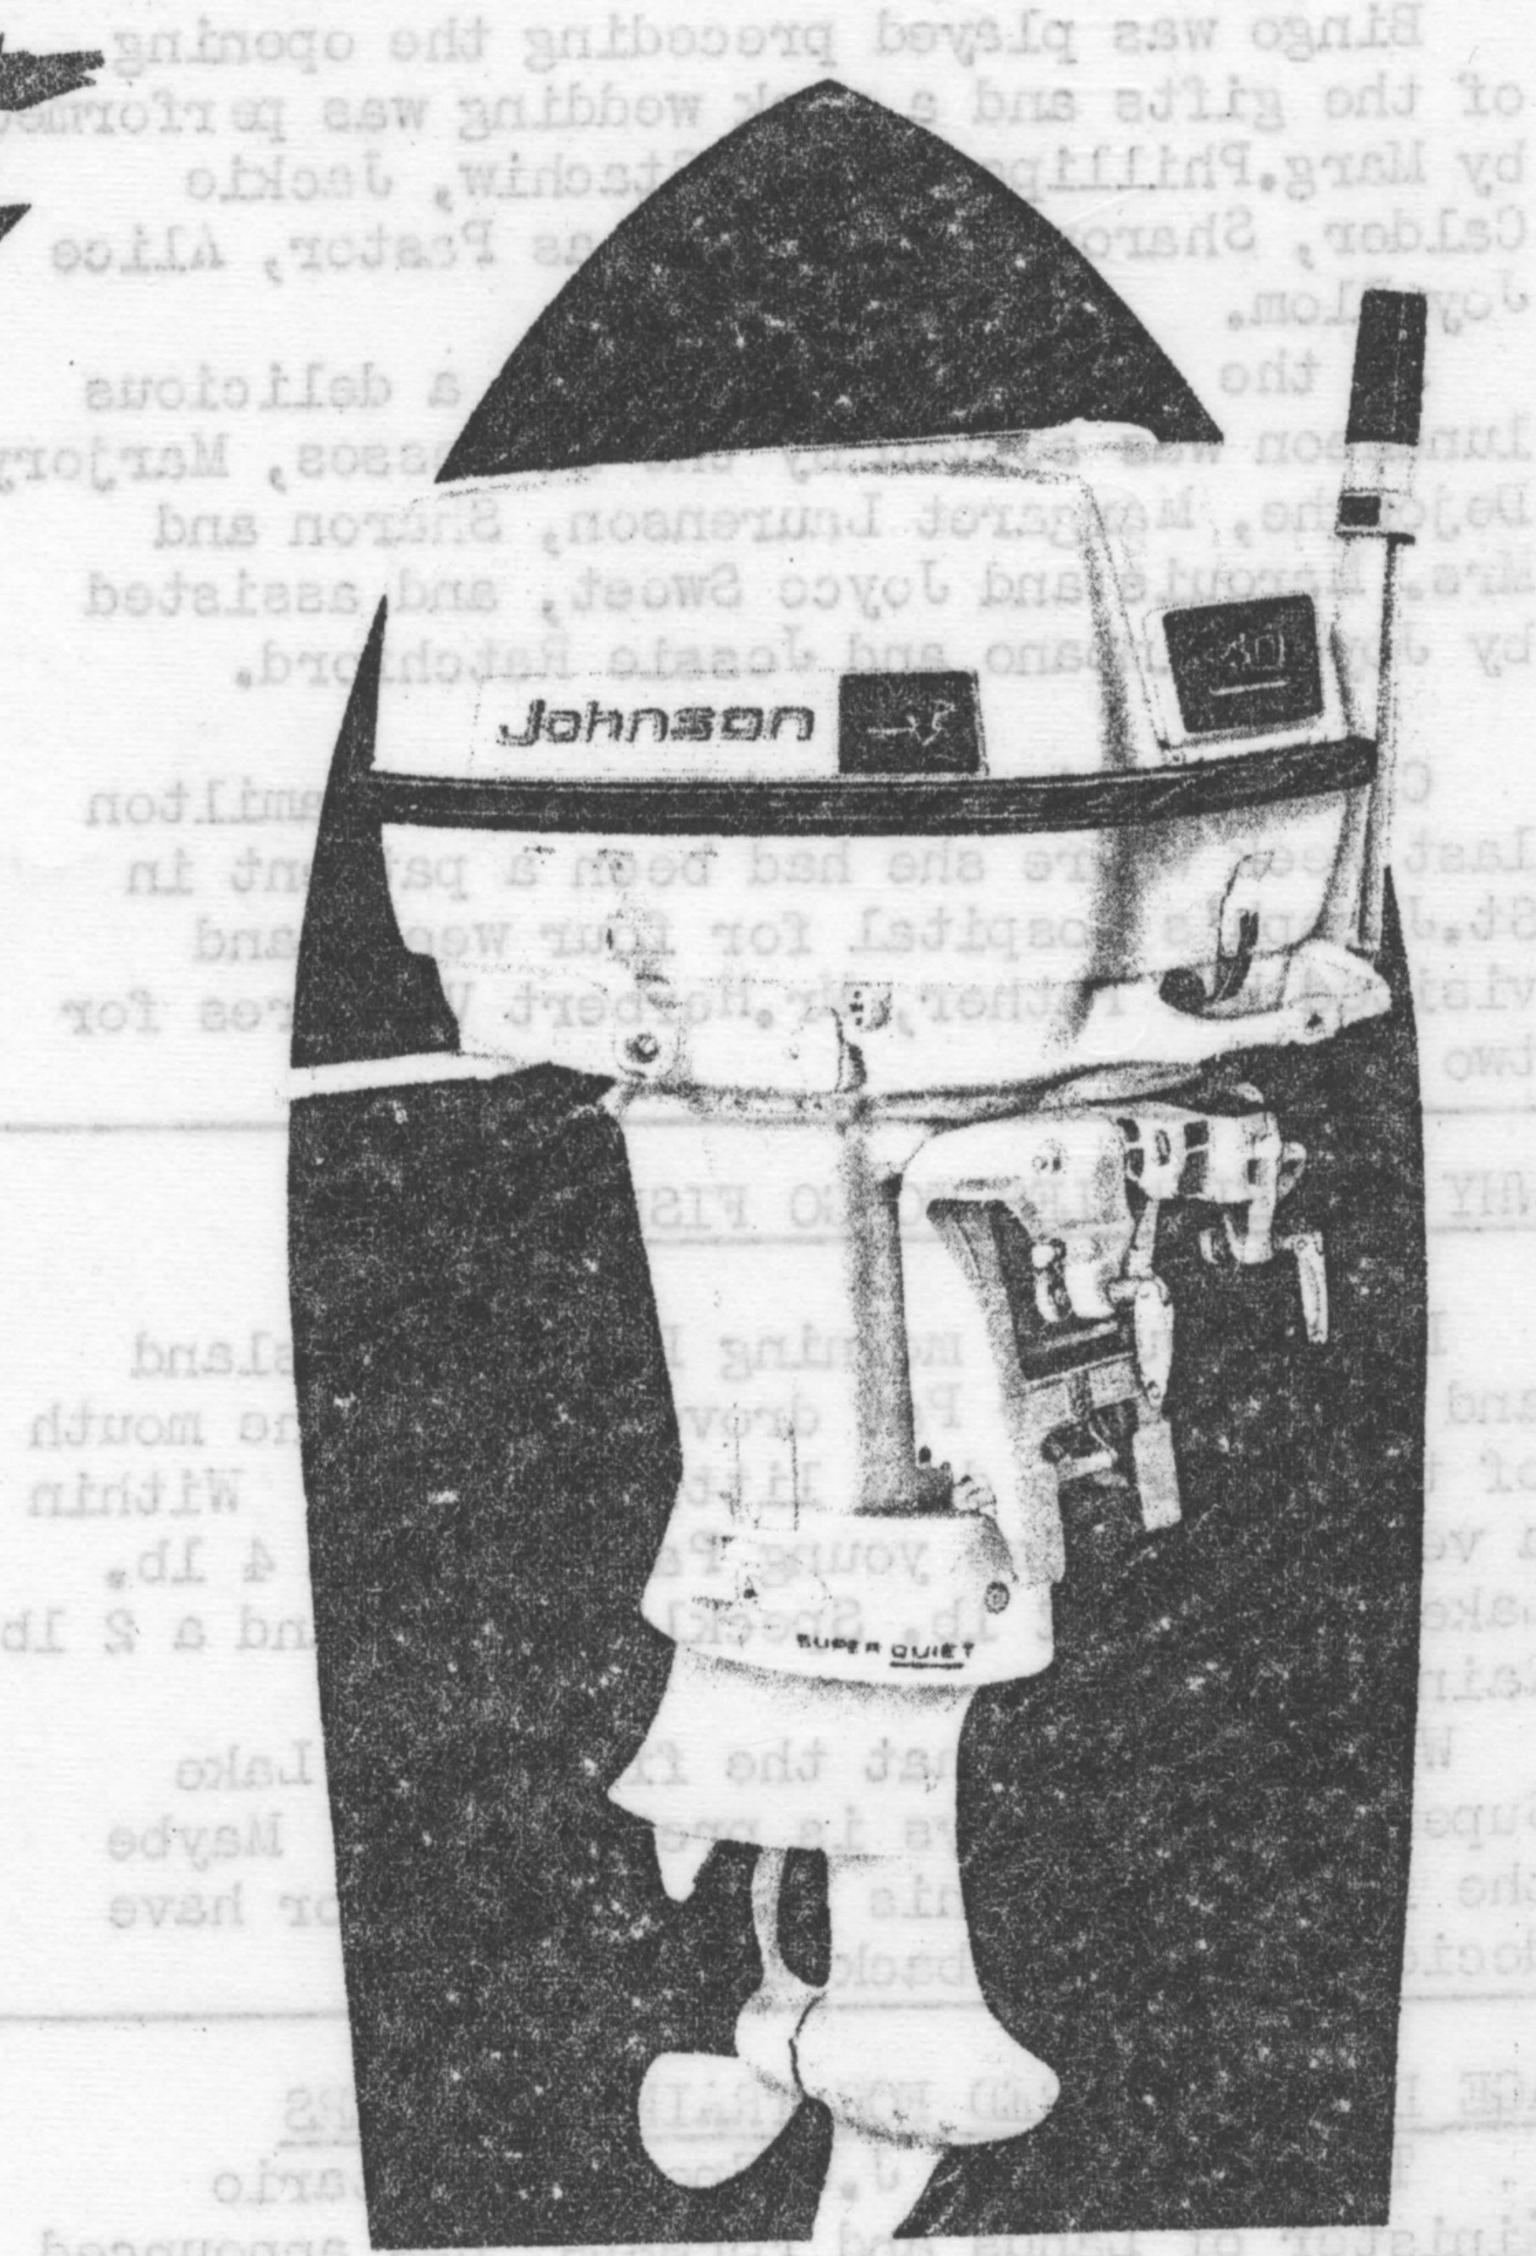

#### JOHNSON SEA HORSE OUTBOARD MOTORS

SEAHORSE 3 H.P. \$187.00

nights of Bingo from Fridays. A Bingo game

Saturday, June 18th in J. Cebrario Hardward

vabaombeW no moor dulD ent ni bled ed lliw

-Lixua and bedseuper cals donsid edf .eroda.

18 H.P. \$480.00

40 H.P. \$630.00

SUPER SEAHORSE 75 H.P. \$1080.00