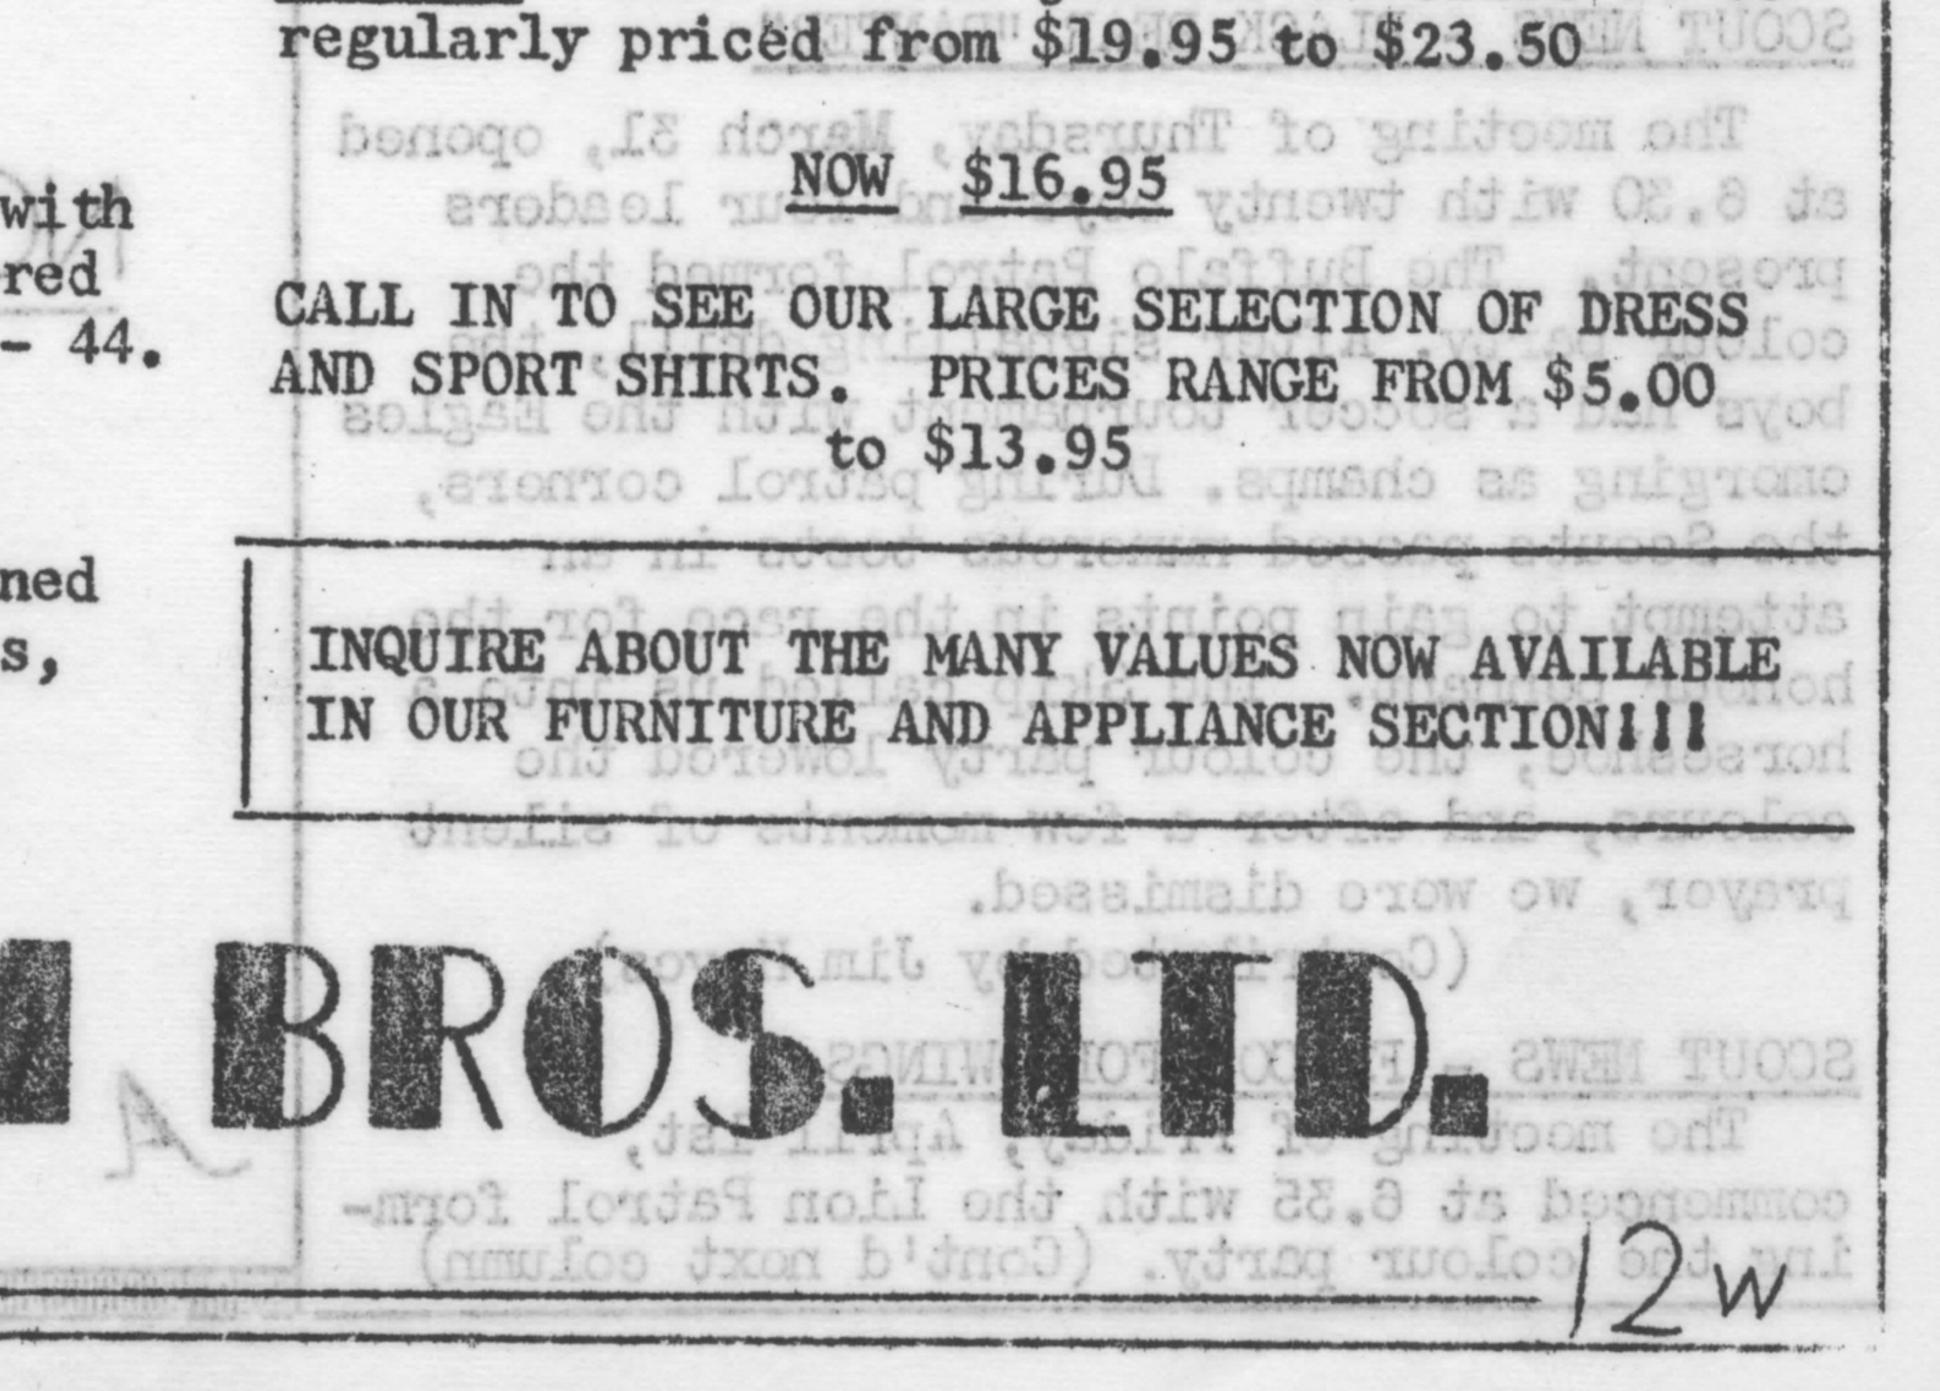

all sizes, different styles and ccompanied by colours. Reg. noowbod zold knumes mont anolloprice to \$7.95 Wost, will be in attondance. This Conference is not Taken as the Tour Tour and as the Large selection of INDIVIDUAL styles in Ladies' Spring Coats in imported fabrics. All the latest styles and colours in TON to SIZES 8 - 44 ilids out of edudinit western Onterio. This Conference is not a social gathering. Lovely ALL-WEATHER COATS in the new Spring -bnoose colours, SIZES 8 - 20 - 20 ary events. Majority, Straggerine is taken (II and on Fga 11)

Large selection of girls' Spring hats - - \$1.95 - \$2.95 - -Also, have purses to match. CHURCH AUXILLARY Contr'd from Pg.8 Tol south MEE N.Stow E A Rog Thoust gaind of this work. Mrs. Harris will purchase the Biltmore Hats in the new Monte Carlo style priced at \$7.50° beer shoord .Bill use of ends of wool in Korea. Anyone having : loft of wool may donate it for shiment for this work while work. MEN'S SUITS IN SIZES ods 38 -a46o ods da noodonul v. MENS' SPORT COATS IN ALL\_ SIZES - 38 - 46 PRICED FROM \$19.95 to \$39.95 -