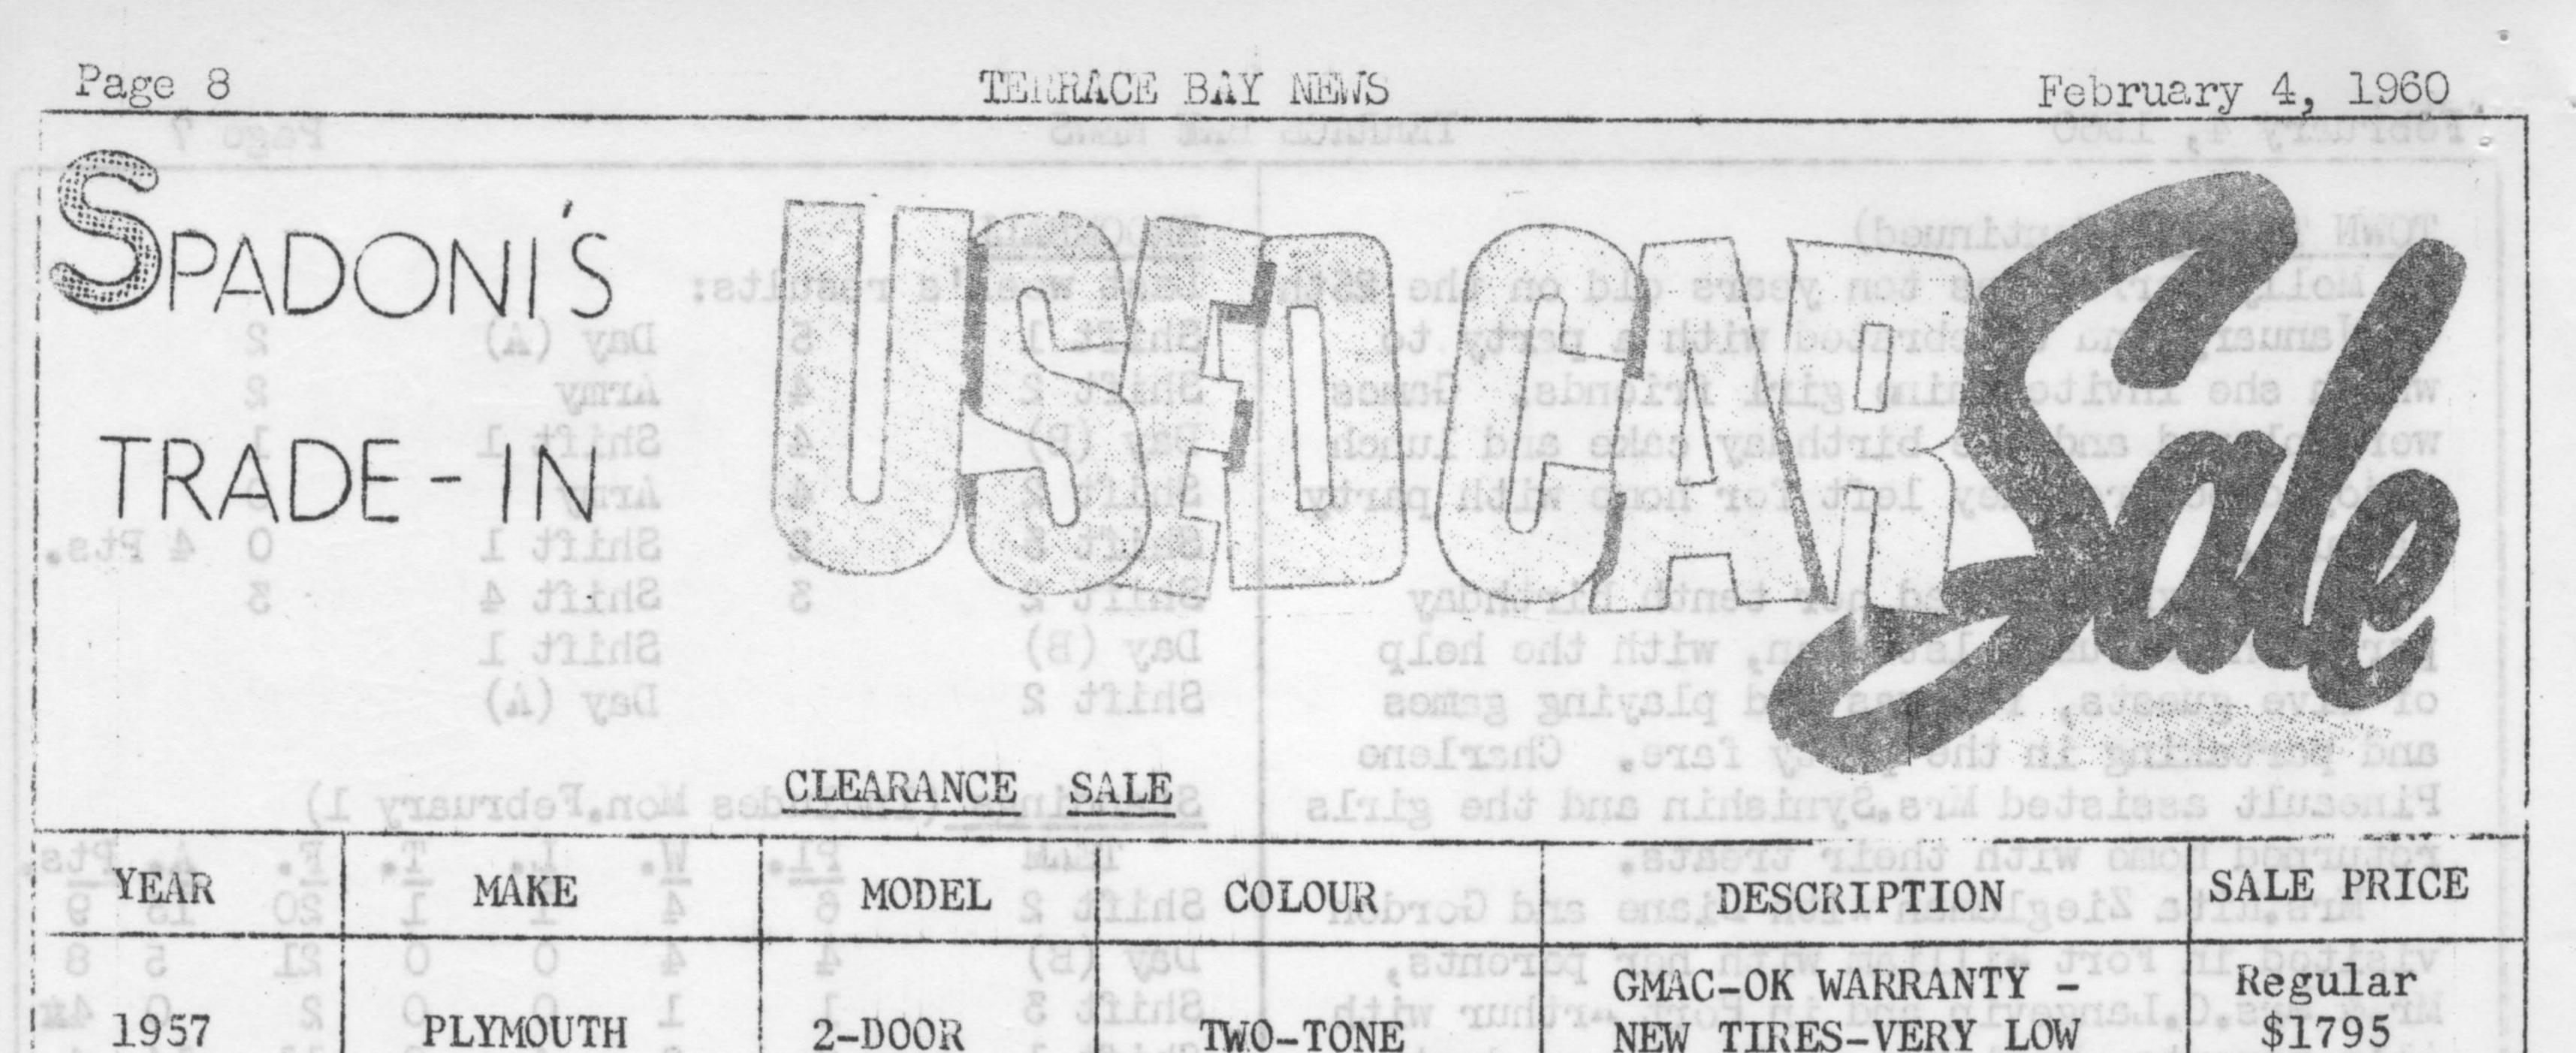

| 1957 | PLYMOUTH S          | 2-DOOR<br>SEDAN         | TWO-TONE<br>BLACK & WHITE | NEW TIRES-VERY LOW<br>MILEAGE-SOUND CLEAN<br>CAR THROUGHOUT | \$1795<br>SALE PRICE<br>\$1489 |
|------|---------------------|-------------------------|---------------------------|-------------------------------------------------------------|--------------------------------|
| 1954 | FORD                | 4-DOOR<br>STATION WAGON | BEIGE Initood             | MECHANIC'S SPECIAL                                          | \$289                          |
| 1953 | METEOR              | 4-DOOR<br>CUSTOM LINE   | UTUT BEIGE                | GOOD TIRES & RUNNING<br>CONDITION                           | \$369                          |
| 1953 | DODGE               | 4-DOOR                  | BLACK BOSSON              | CLEAN CAR - EASY<br>STARTER                                 | \$589                          |
| 1953 | PLYMOUTH            | 2-DOOR                  | GREEN                     | OVERHAULED - EXCELL-<br>ENT COND.THROUGHOUT                 | \$679                          |
| 1952 | PONTIAC             | 4-DOOR                  | S B.B. B.B.               | FAIR SHAPE                                                  | \$289                          |
| 1952 | CHEVROLET           | 4-Door<br>DELUXE        | GREEN                     | MOTOR OVERHAULED<br>BODY SOLID                              | \$599                          |
| 1951 | PONTIAC             | 4-DOOR<br>CHIEFTAIN     | DARK GREEN                | HYDRAMATIC TRANS.                                           | \$479                          |
| 1950 | PLYMOUTH            | 4-DOOR                  | BLUE                      | GOOD TIRES AND<br>GOOD STARTER                              | \$389                          |
| 1949 | PONTIAC             | 4-DOOR                  | GREY                      | GOOD TRANSPORTATION                                         | \$269                          |
| 1949 | FORD                | 4-DOOR                  | BLACK                     | RUNNING CONDITION                                           | \$189                          |
| 1945 | MAPLE LEAF<br>TRUCK | 3 TON                   | 457 Drob                  | RUNNING CONDITION,<br>WITH HOIST & SUB-FRAME                | \$189                          |