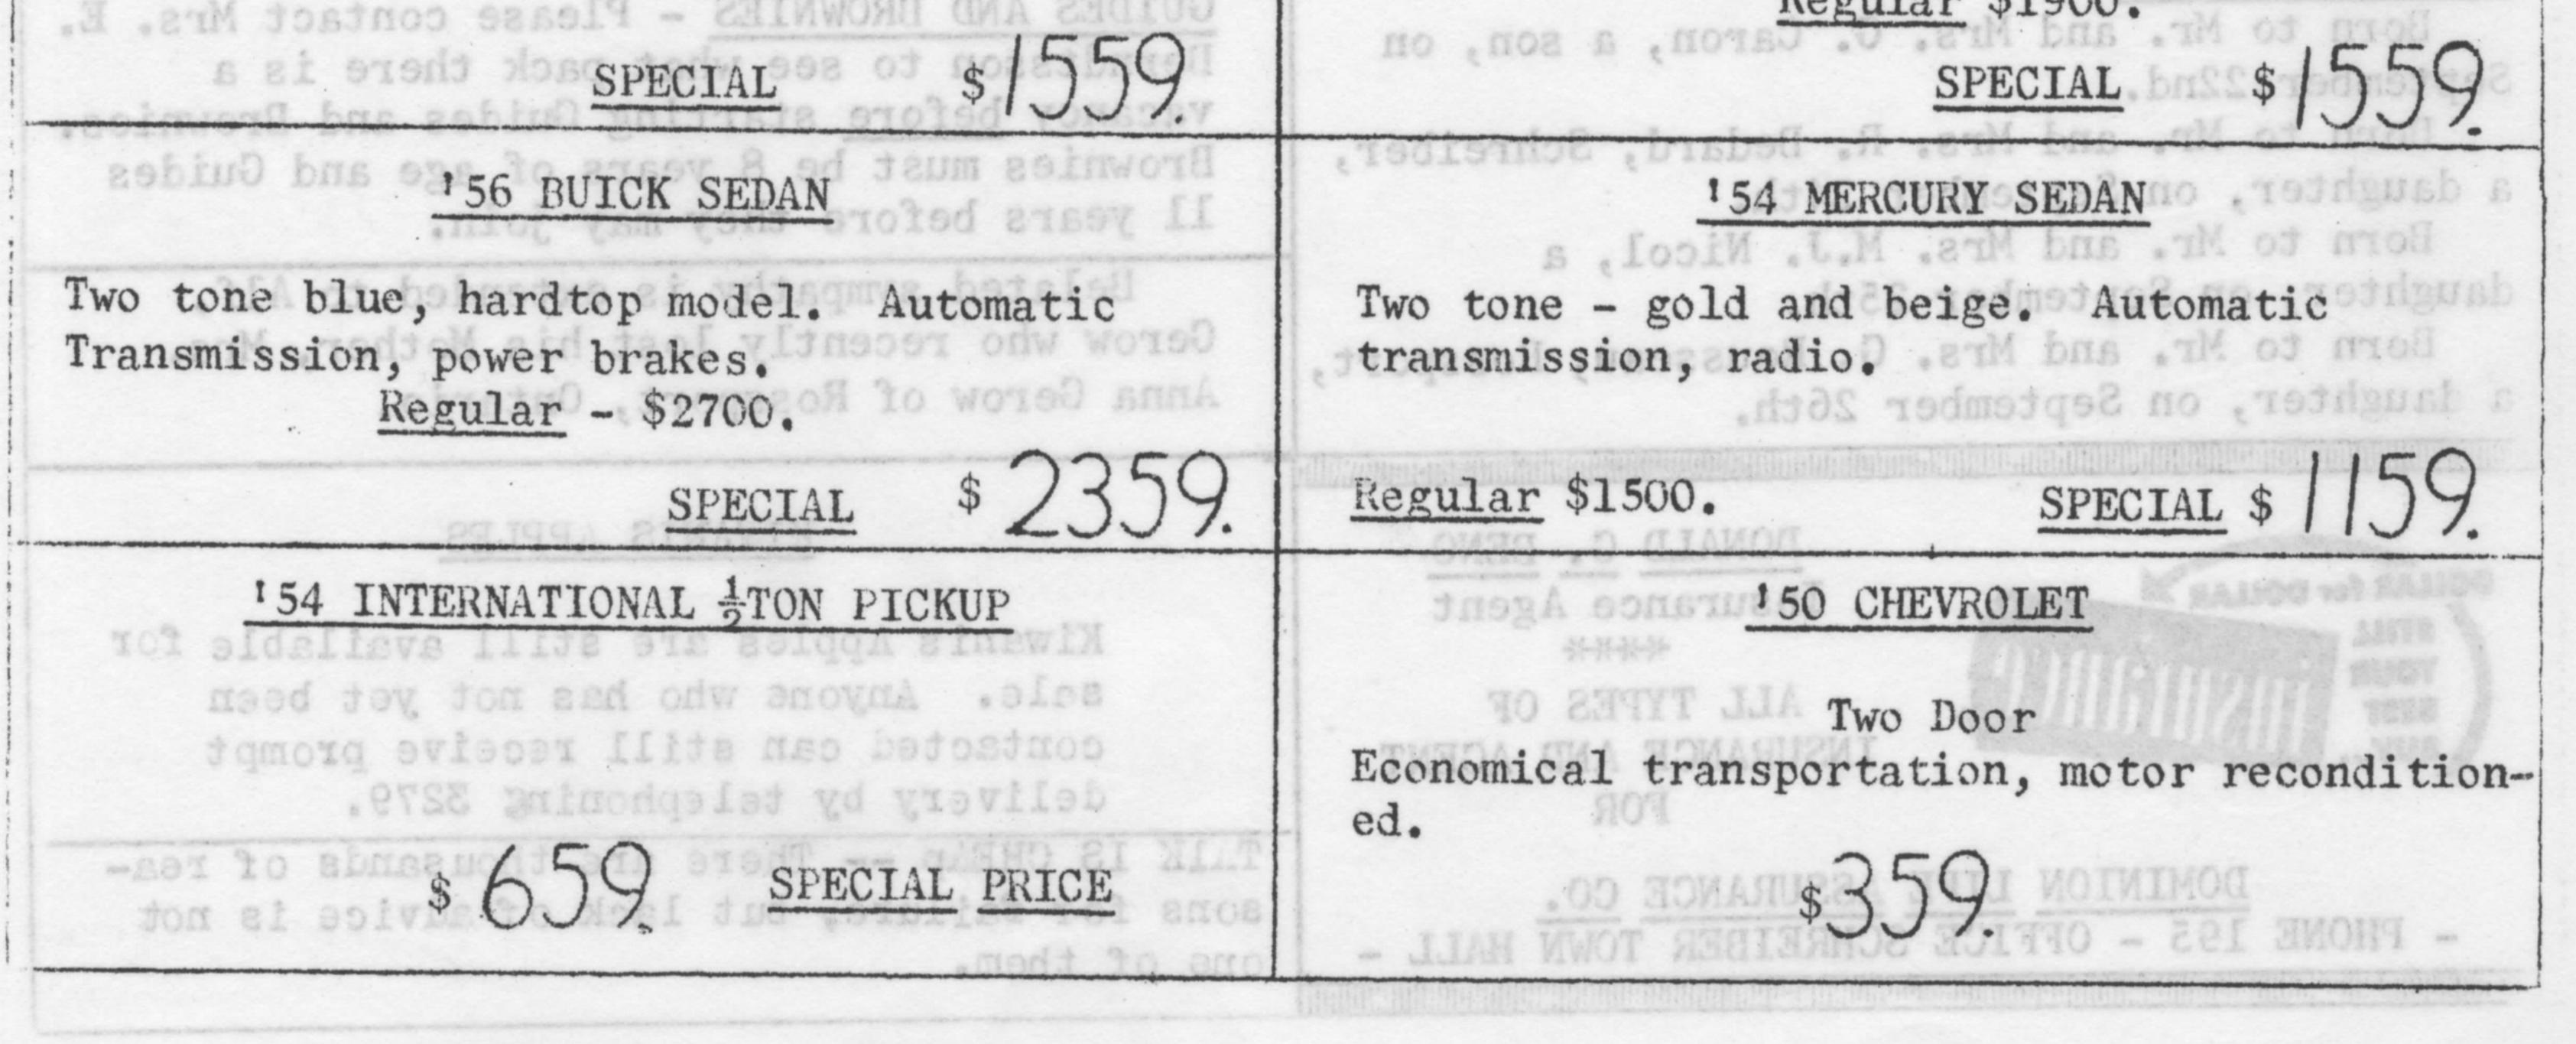

| 159 CHEVROLET - New Car - 6 Cylinder<br>4 Door, Two Tone Gold and Beige, Automatic<br>Transmission. Clock, padded dashboard, wheel<br>discs, block heater, putside mirror, foam<br>pad front seat. Lineense, anti-freeze, grease<br>coupons, tank of gas and new car warranty.<br>Regular Price \$3885. SPECIAL \$ 3159. | <u>Sedan, Black - White Wall tires, air</u><br>conditioning heater, radio.<br>Interior trimmed in sed featherette.<br><u>Regular</u><br>\$2195. <u>SPECIAL</u> \$ 1759 |
|--------------------------------------------------------------------------------------------------------------------------------------------------------------------------------------------------------------------------------------------------------------------------------------------------------------------------|------------------------------------------------------------------------------------------------------------------------------------------------------------------------|
| 158 OLDSMOBILE SEDAN<br>Two Tone Creen, automatic transmission,<br>power brakes, new tires.                                                                                                                                                                                                                              | <u>157 CHEVROLET DELUXE</u><br>V8 Motor Automatic Transmission                                                                                                         |
| The afternoon group of the Ladies Auxil-<br>iary will meet at 1.45 on Monday, October<br>.92652\$ <u>30189 ALA</u>                                                                                                                                                                                                       | Regular \$2350.<br>SPECIAL \$1959                                                                                                                                      |
| Low mileage, new tires. Clean car inside<br>and out.                                                                                                                                                                                                                                                                     | <u>156 CHEVROLET DELUXE</u><br>V8 motor, automatic transmission. Two tone<br>green, low mileage, one owner car.<br>Regular \$1900.                                     |