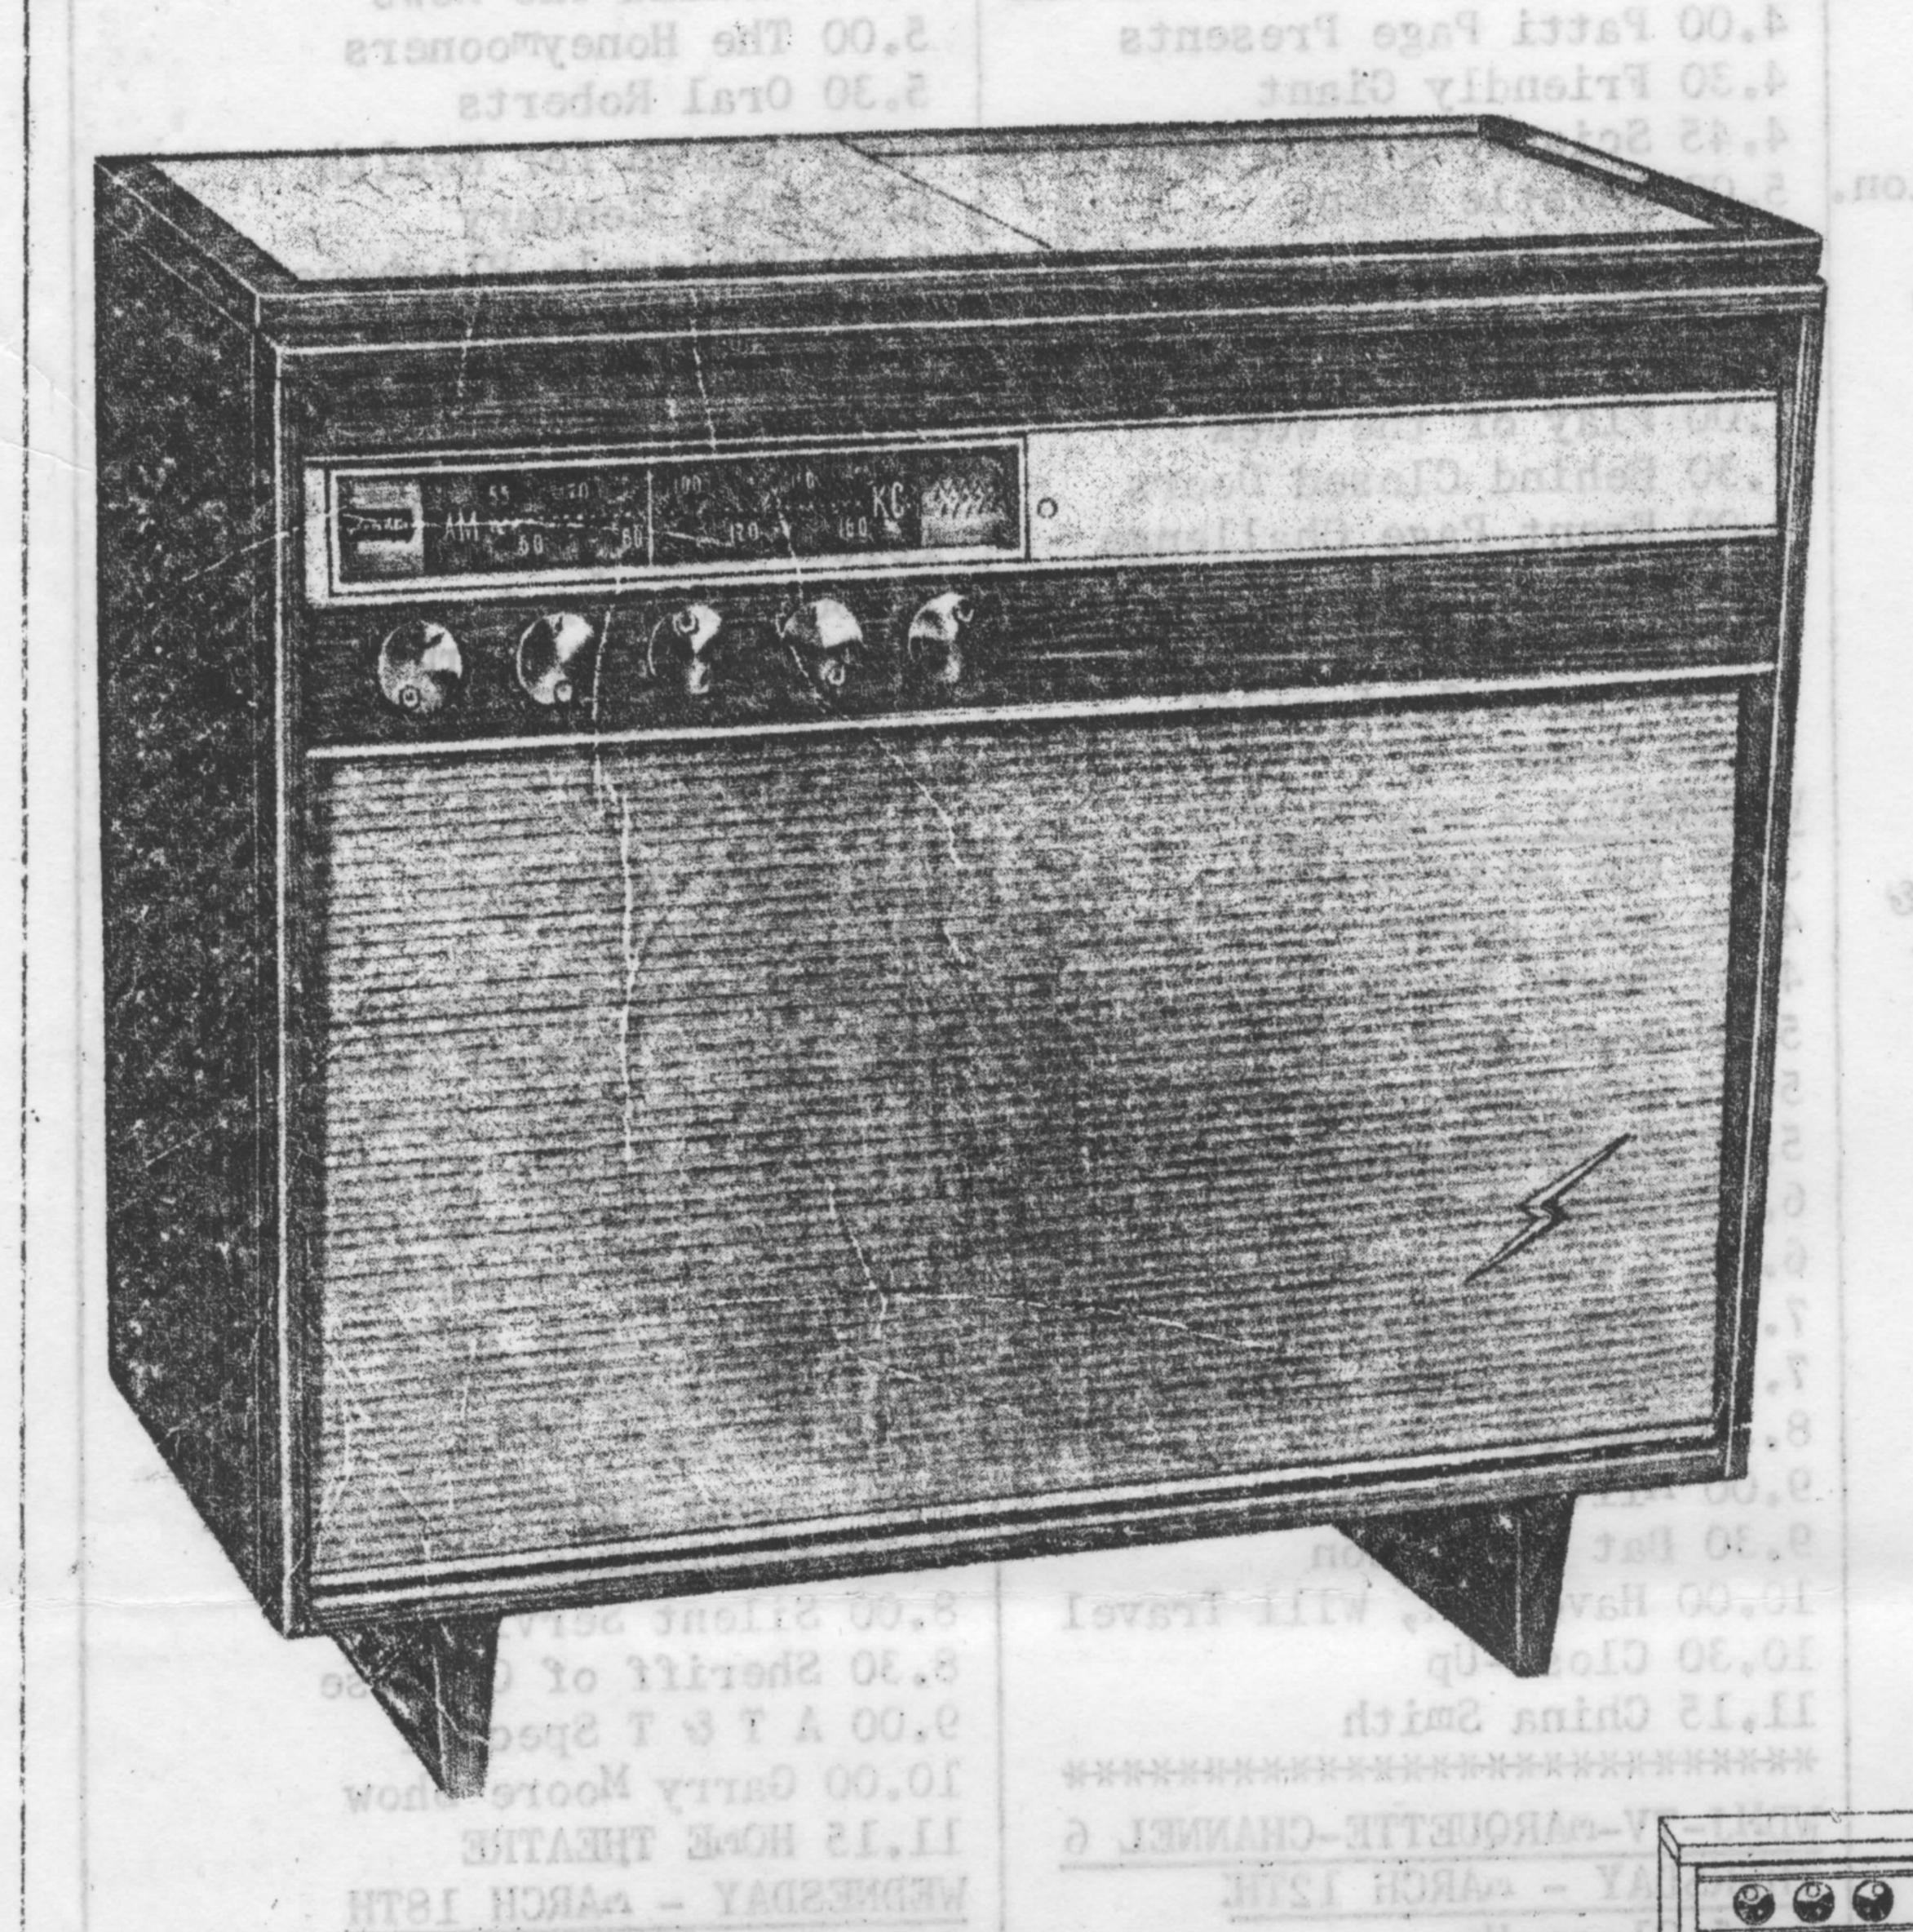

the ultimate in sound reproduction

MODEL 4704

with sensitive AM tuner

SEE IT & HEAR IT

4,30 Behind The News

4-SPEED AUTOMATIC PHONOGRAPH

EATURES: DUAL NEEDLE STEREO CARTRIDGE WITH DIAMOND STYLUS FOR STEREO AND MICRO-GROOVE RECORDS.

SAPPHIRE TIPPED STYLUS FOR STANDARD 78's. FULLY AUTOMATIC, 4-SPEED RECORD CHANGER. 3BALANCED, FULL-RINGE HIGH FIDELITY SPEAK-ERS RESPONDING THROUGH 30 to 20,000 CYCLES. POWERFUL AM TUNER FOR FIRE RECEPTION. EQUIPPED FOR USE WITH SCO6 STEREO AUXILIARY UNIT.

FASHION FINISHED IN WALNUT AND FRUITWOOD VENEER.

your svol I os.d

7.30 Saturday Date

the Sylvania SCO6 auxiliary

Stereo unit. Combine the 4704

with the Stereo auxiliary unit

to play the latest Stereo

records and enjoy the richest