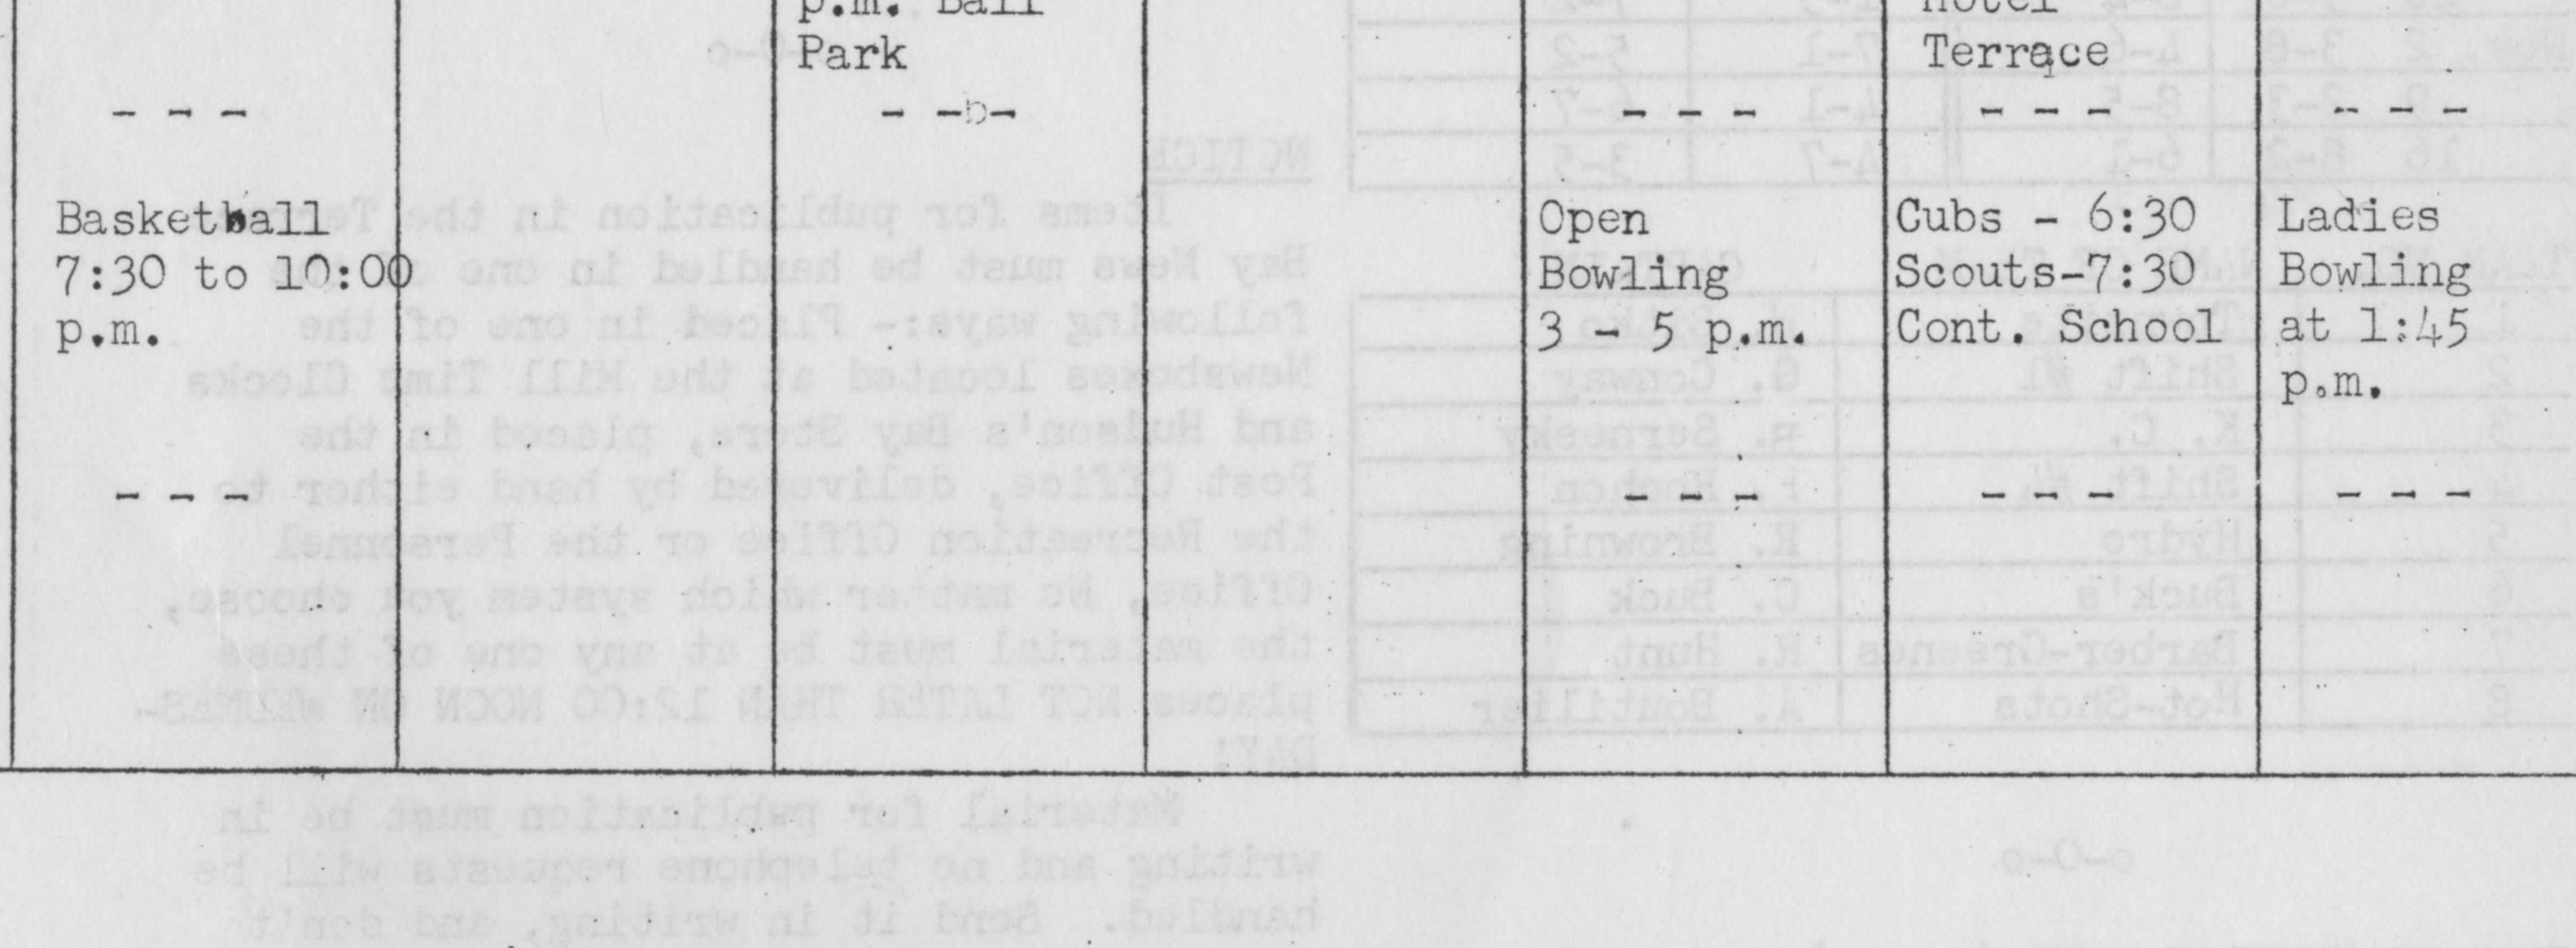

## YOUR WEEKLY SCHEDULE

Thursday, October 8th to Wednesday, October 14th.

-10

3 - 5

- 511 2 -

. 3 - 11.0 -

| THURSDAY                                            | FRIDAY                         | SATURDAY                                                | SUNDAY                  | MONDAY                          | TUESDAY                               | WEDNESDAY                                      |
|-----------------------------------------------------|--------------------------------|---------------------------------------------------------|-------------------------|---------------------------------|---------------------------------------|------------------------------------------------|
| Open<br>Bowling<br>7 - 11 p.m.                      | Open<br>Bowling<br>7 - 11 p.m. | Open<br>Bowling<br>7 - 11 p.m.                          | Badminton<br>1 - 5 p.m. | Men's<br>Bowling<br>7 - 11 p.m. | Bowling                               | 10 <sup>.</sup> Pin<br>Bowling<br>6:30-11 p.m. |
|                                                     |                                |                                                         |                         | (TT) 0                          | dod                                   |                                                |
| Male Chorus<br>6:30 to 8:30<br>p.m. Cont.<br>School |                                | C.W.L.Bazaar<br>at St.Mar-<br>tin's Church<br>2:30 p.m. | retter                  | Library<br>2:30-4:30p.m.        | Library<br>7 - 9 p.m.                 | Library<br>2:30-4:30<br>p.m.                   |
|                                                     |                                |                                                         | ad of                   |                                 |                                       |                                                |
| Library.<br>7 - 9 p.m.                              |                                | Fire<br>Prevention<br>Display 2:00<br>p.m. Ball         | 03.80 .                 | Mixed<br>10- Pins<br>1-3 p.m.   | Kiwanis<br>Club<br>6:30 p.m.<br>Hotel | Badminton<br>7 -11 p.m.                        |