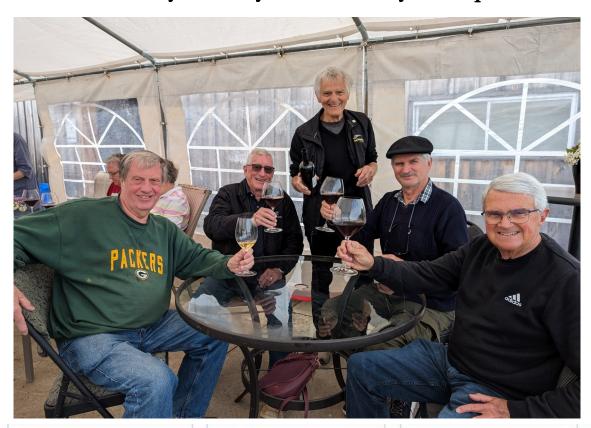

## Half Moon Bay Winery in South Bay Re-Opens to Local Applause

Wine enthusiasts, including friends and neighbours saluted Half Moon Bay Winery owner, Brian Mitchell, on re-opening the winery on May 18 after a two-year absence. Half Moon Bay is located on County Road 13 in South Marysburgh, along the South Bay Road. With Brian (standing) are neighbours, (from the right) John Hallam, Don Farrington, Peter Wollenberg and Jim Vince.