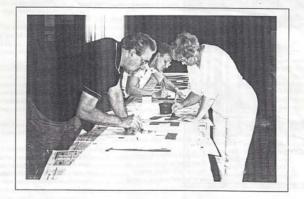

### FAIR PREPARATIONS ALREADY UNDERWAY

Fairhoard members Dick (Vice-President) & Shirley White & Leona Head painting one of the new "Milford Fair" street banners, Watch for the banners to appear both in Milford and on Main Street Picton prior to September 14th!