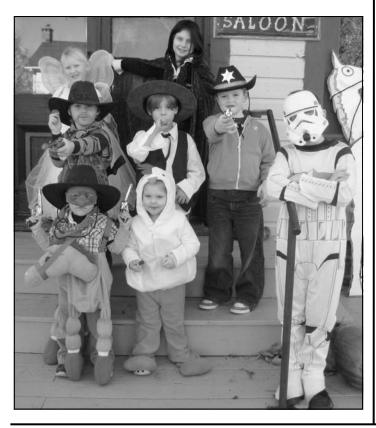

## The South Marysburgh Mirror

Published for and about local people and events

On Sunday, October 30th the Emporium adjoining the Milford B&B was transformed into the Milford

Saloon for the benefit of the annual community Halloween Party. Organized by B&B owners Erin Johnston and Martin Drover with the support of the South Marysburgh Recreation

Committee, this year's celebration had a western theme. The children were provided with pumpkins to carve as well as apple bobbing and other fun activities.

\$5,649.30!

That's the amount of money raised this year at the Terry Fox Run by the students, teachers and parents of Athol South Marysburgh School. That brings the total raised by the school since 1987 to close to \$60,000.00!