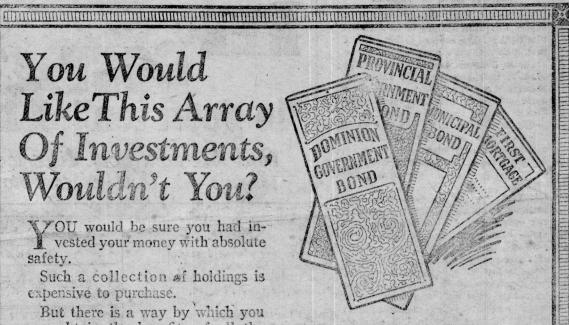

# You Would LikeThis Array Of Investments, Wouldn't You?

OU would be sure you had in-vested your money with absolute safety.

Such a collection of holdings is expensive to purchase.

But there is a way by which you can obtain the benefits of all the safety of these Bonds.

And you will be certain of 51/2 per cent. on your money.

Bonds of THE NATIONAL DEBENTURE CORPORATION, LIMITED, have back of them as security more than their equivalent in Dominion Government, Provincial Government and Municipal Securities and approved First Mortgages.

For every \$100.00 you invest in THE NATIONAL DEBENTURE CORPORATION, LIMITED, Bonds, the Corporation must place with its Trustee \$105.00 par value in Trustee Securities.

THE NATIONAL DEBENTURE CORPORATION, LIMITED, Bonds bear interest at 51/2 per cent., are dated May First, 1926, and mature in twenty years.