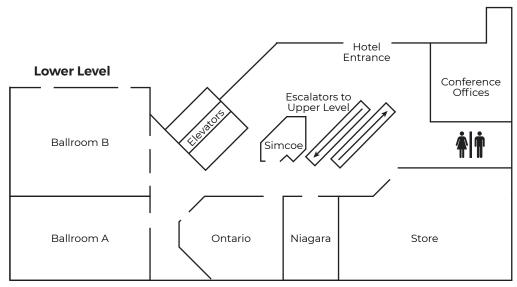

# FRONT STREET LOWER LEVEL

#### **ON THIS LEVEL:**

Hotel Valet, Parking Garage, and Inner Street are on this level

No connection to Metro Toronto Convention Centre on this level

Please use the escalators or elevators to go up to the Lobby Level in order to access the connection to the Metro Toronto Convention Centre.