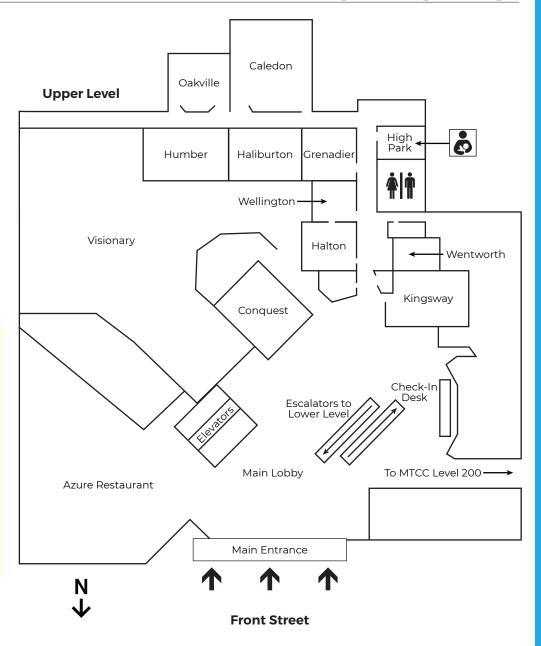

# FRONT STREET LOBBY LEVEL

### ON THIS LEVEL:

Connection to Metro Toronto Convention Centre

### SUPER CONFERENCE TIP

All rooms in the Metro Toronto Convention Centre are by number, i.e., 204, 206C, etc.

Rooms in the InterContinental Toronto Centre have names, such as Halton or Visionary.

Room numbers with "PF" indicate the event takes place is outside of that room.