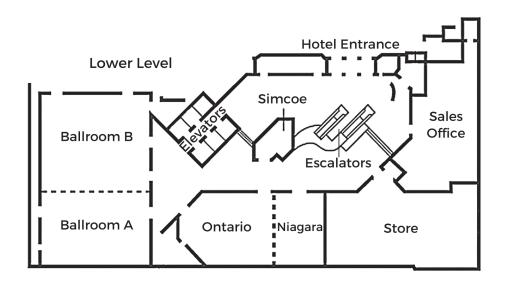

### InterContinental Toronto Centre (ICTC) Map

# FRONT STREET LOWER LEVEL

### ON THIS LEVEL:

Hotel Valet, Parking Garage, and Inner Street are on this level

No connection to Metro Toronto Convention Centre on this level

Please use the escalators or elevators to go up to the Lobby Level in order to access the connection to the Metro Toronto Convention Centre.