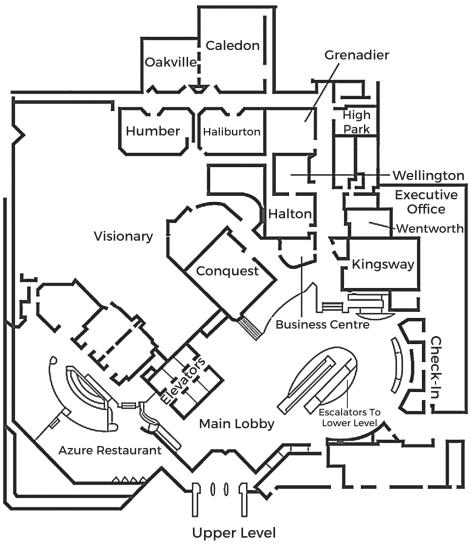

### InterContinental Toronto Centre (ICTC) Map

# FRONT STREET LOBBY LEVEL

#### ON THIS LEVEL:

Connection to Metro Toronto Convention Centre

## SUPER CONFERENCE TIP

All rooms in the Metro Toronto Convention Centre are by number, i.e., 204, 206C, etc.

All rooms in the InterContinental Toronto Centre have names, such as Halton.

**Hotel Entrance From Front Street** 