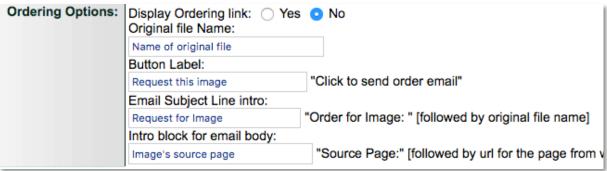

### **ON-SCREEN SETTINGS & LABELS**

Login as site administrator.

In Site Management, go to the Full Image screen

**Display ordering link:** Under "Ordering options" choose whether to have the option display or not (Yes/No)

If you decide to turn on the option, you can alter the following labels for on-screen display:

**Original file name:** Change the wording that precedes the original file name from the database

**Button Label**: Change the text on the button that triggers the request email from the user's default on-board email application.

#### **EMAIL SETTINGS & LABELS**

You can also change the labels in the email subject line and message first line. The image information is automatically generated.

After making any changes, update the full image screen then Reinitialize your site to commit the changes on your public site.