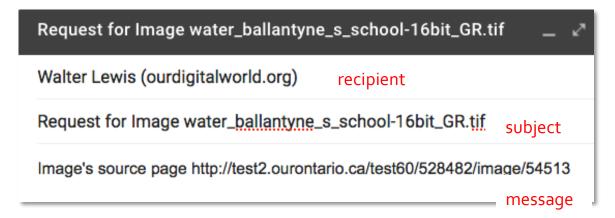

## INTRODUCTION

This is a tool you can turn on to allow end users to request reproductions from your organization with a simple click of a button.

On the Full image screen, the user can click on "Order Reproduction" (you can change the button label) and an email is auto-generated with the request, the original file name and display URL. This gives you the information you need to find the original item and correspond with the end user about their request.

#### **EMAIL SETTINGS & LABELS**

You can also change the labels in the email subject line and message first line. The image information is automatically generated.

After making any changes, update the full image screen then Reinitialize your site to commit the changes on your public site.

#### **EMAIL RECIPIENT**

Make sure that your Agency public email is up to date. This is the recipient email for any reproduction requests.

Adjust the recipient email in Agency Management > Labels & Addresses > Public email