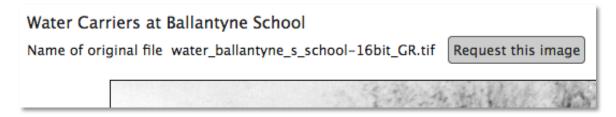

## INTRODUCTION

This is a tool you can turn on to allow end users to request reproductions from your organization with a simple click of a button.

On the Full image screen, the user can click on "Order Reproduction" (you can change the button label) and an email is auto-generated with the request, the original file name and display URL. This gives you the information you need to find the original item and correspond with the end user about their request.

If you decide to turn on the option, you can alter the following labels for on-screen display:

**Original file name:** Change the wording that precedes the original file name from the database

**Button Label**: Change the text on the button that triggers the request email from the user's default on-board email application.