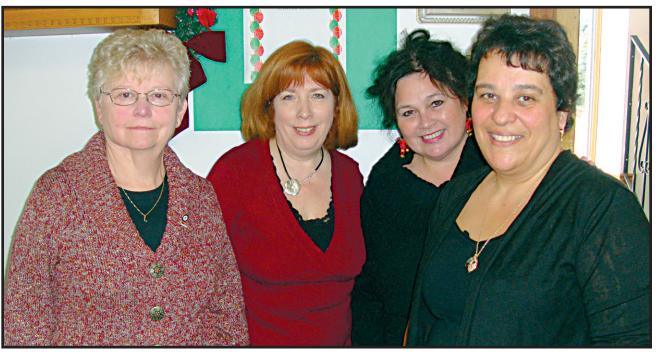

JOY AT ST. JOSEPH: St. Joseph Church celebrated the Christmas season on Saturday with a tea, draw and bazaar. The event drew a steady crowd before, during and after the annual Santa Claus Parade. In the spirit of Christmas were church volunteers, from left: Loretta Summit, Bev Duval, Eddie McDonald and Connie Albano. – *Denise Paulsen photo* 