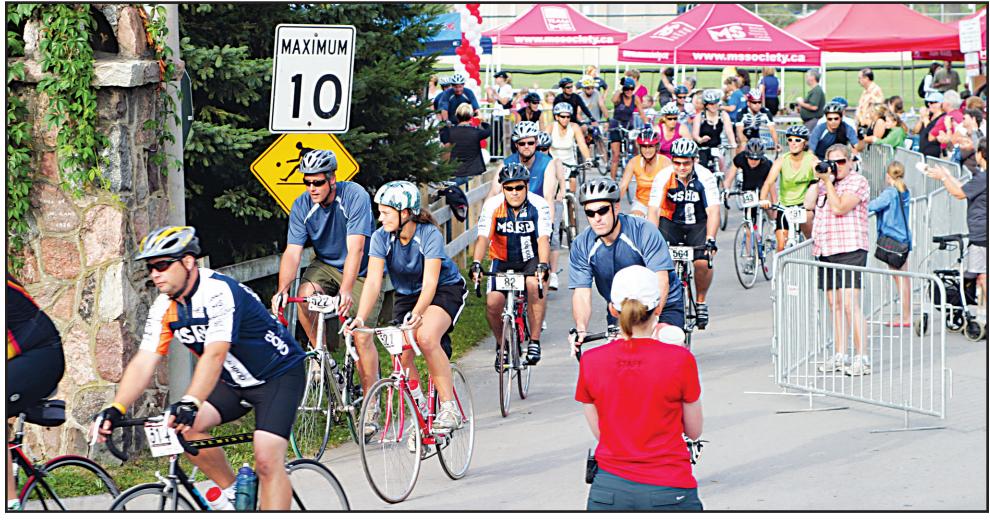

with mention of this ad

AND THEY'RE OFF: Riders left Prospect Park in groups of 75 or 100 on Saturday to begin the 150km trek to Waterloo and back, raising funds for Multiple Sclerosis at the inaugural Acton MS Bike Tour. The home team from Staying Alive Fitness are in the foreground white shoulder striped shirts. There is more on Page 4. – Ken Baker photo