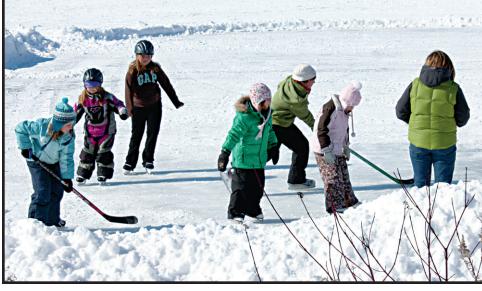

INDIVIDUALS WITH DIABETES MAY HAVE TO GIVE THEM-SELVES DAILY INJECTIONS OF INSULIN TO REGULATE SUGAR LEVELS.

SUNDAY SHINNY: The Winterfest celebration at the Acton Legion on Sunday included a spirited game of shinny on Fairy Lake. - Jim Hayes photo