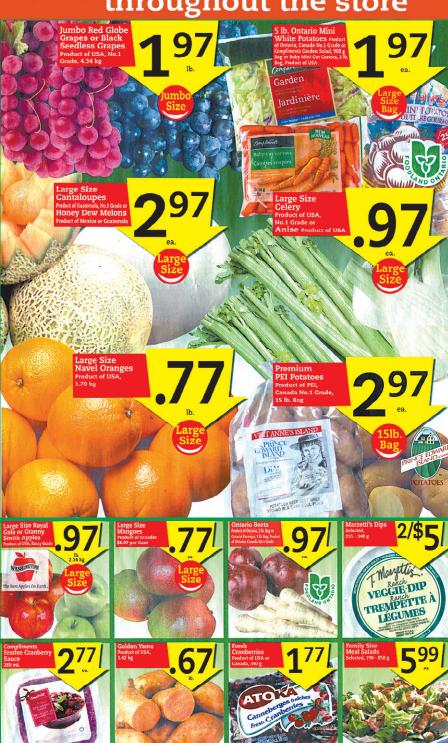

## PRICE DROP AVINGS throughout the store





## Please...

Remember the handicap parking is for handicap tagged vehicles only.

With the winter season upon us it is increasingly more difficult for some people to maneuver in the parking lot. Let's continue to be courteous and keep these spaces free for those who need them.

Thank-you.

## **CRIMESTOPPERS 1-800-222-8477**









FLYER DATE:
FRI. DEC 14 TO THURS.
DEC 20, 2007
OPEN 24 HOURS
EXCEPT HOLIDAYS

ACTON MARKET PLACE PLAZA 372 QUEEN ST. E. 519-853-1960

## Just add Jobeyr





Remember Acton Sobeys for all your holiday entertaining.

To "Simplify the Season"...
...just add Acton Sobeys.

Acton Sobeys will be closed on December 25th and December 26th