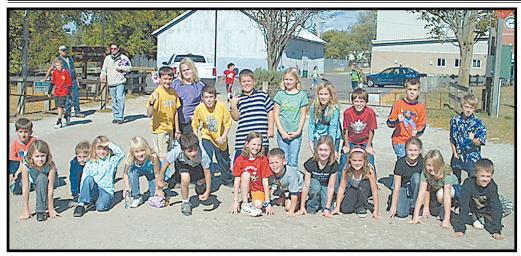

READY, SET, GO: Robert Little students were all ready for their Terry Fox Run last friday.

DOING A LITTLE SHOPPING: Samantha Kack and her brother Alex enjoyed the Mom to Mom sale at St. Albans Church on Saturday. The popular sale brings previously loved children's items to new owners. - *Angela Tyler photo* 