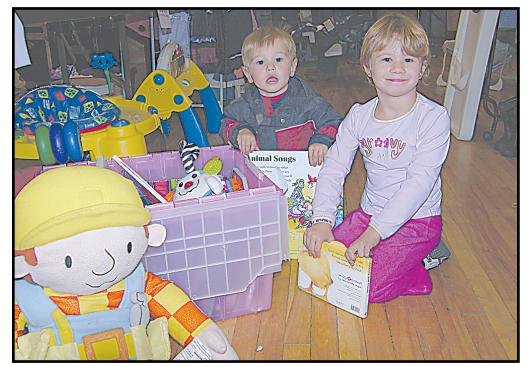

READY, SET, GO: Robert Little students were all ready for their Terry Fox Run last friday.

DOING A LITTLE SHOPPING: Samantha Kack and her brother Alex enjoyed the Mom to Mom sale at St. Albans Church on Saturday. The popular sale brings previously loved children's items to new owners. - *Angela Tyler photo* 