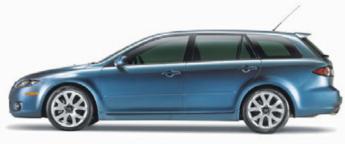

- Convenient liftgate
- ABS and Traction Control System (TCS)
  - 17" alloy wheels
    - Fog lights • GFX package

GT-V6 model shown

2006 MAZDA**6 SPORT WAGON** GS-V6 6-SPEED AUTOMATIC TRANSMISSION

- ABS and Traction Control System (TCS)
- 215-hp V6 engine
- 1,712-litres flexible cargo space
- Keyless entry
- Air conditioning and cruise control

LEASE FROM

PER MONTH/48 MONTHS WITH \$2,895 DOWN PAYMENT

**NO SECURITY DEPOSIT** LEASE PAYMENT INCLUDES FREIGHT AND P.D.E.

"OUR DEALERSHIP IS NOT THE BIGGEST...OUR GOAL IS TO BE THE BEST!"

357 Queen St. East, ACTON, On 519-853-0200 1-866-620-3248