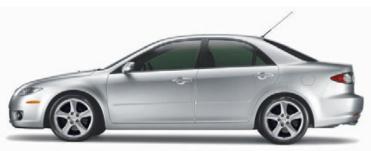

GS-V6 with Sport package model shown

WITH \$2,895 DOWN PAYMENT

2006 MAZDA**6 SEDAN** GS-I4 5-SPEED AUTOMATIC TRANSMISSION

- ABS and Traction Control System (TCS)
- 17" alloy wheels
- 8-way power driver's seat
- Fog lights
- Leather-wrapped steering wheel