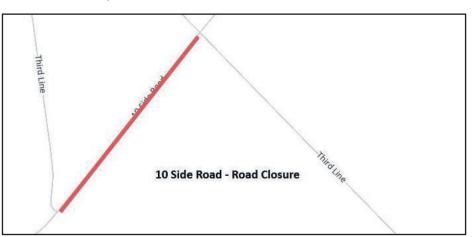

# **Notice of Temporary Road Closure**

The Town of Halton Hills is advising of temporary road closure of 10 Side Road between Third Line (West) and Third Line (East). The temporary road closure to through traffic is required for the completion of railway crossing repairs by CN. The road will be closed from Monday, November 21 to Wednesday, November 23, 2022.