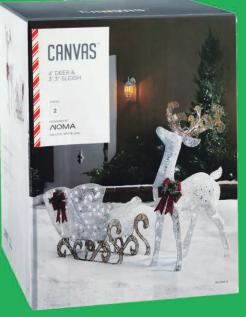

Save %

6.5-ft

**CANVAS Pre-lit Arctic White Deer &** 

**Sleigh Christmas Decorations**,

**140 LED Lights** 

Sale price \$149.99

**Reg price \$179.99** 

5%