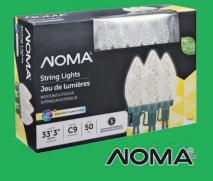

Save

#151-3185-2

Sale price \$59.99 **Reg price \$99.99** #151-8400-0

**NOMA Indoor/Outdoor C9 String Christmas Lights**, 50 LED Lights. Warm White Save Sale price \$29.99

25% Reg price \$39.99 #251-0094-8