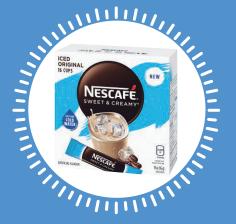

## **EXAMPLE CO**Cut out paying more

Your only destination for more coupons, more flyers, more savings.

#SavingWithSave

Save \$3.00 on NESCAFÉ® Sweet & Creamy Iced Original Coffee Mix, one (1) package of 16 sachets