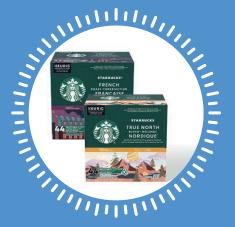

## **EXAMPLE CO**Cut out paying more

Your only destination for more coupons, more flyers, more savings.

#SavingWithSave

Save \$6.50 on Starbucks<sup>®</sup> 44ct K-Cups pods. Valid on True North Blend and French Roast Blend.