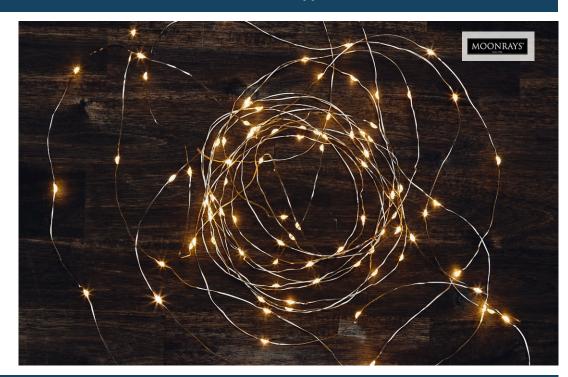

## 2 WEEKS OF MEGA SAVINGS

50%
10 LED
Light Sets

Battery operated. Selected styles. 5645-533

Was \$7.69

377
Set

Cordless Glass Jug Kettle

With tea infuser, LED lights correspond to ideal brew temperatures.

1.8 L. 3842-002