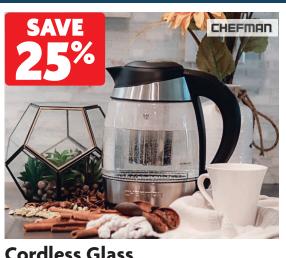

## 2 WEEKS OF MEGA SAVINGS

50%
10 LED
Light Sets

Battery operated. Selected styles. 5645-533

Was \$7.69

377
Set

Cordless Glass Jug Kettle

With tea infuser, LED lights correspond to ideal brew temperatures.

1.8 L. 3842-002