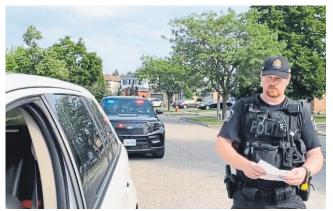

## POLICE MAKING SWITCH TO ETICKETS

Halton Regional Police are issuing eTickets in Burlington as part of a pilot project.

Traffic enforcement officers are issuing the electronic tickets, which are filled out digitally with the assistance of a licence readers and printed from the officers' mobile work stations. Officers in Halton Hills, Milton and Oakville will join the pilot project this fall. All officers are expected to be using eTickets by early 2023.

Though the tickets look different, they are still rec-

Halton Regional Police video

Halton police officers are now issuing eTickets for traffic offences in Burlington. All of Halton's officers are expected to be using eTickets by early 2023.

ognized by the courts.

"For members of the public, eTickets just simply look different, but behind the scenes, eTickets offer many efficiencies and advantages to our officers," said Deputy Chief Roger Wilkie. "eTickets streamline the entire ticketing process, meaning our officers can spend less time on paperwork and more time in the community focused