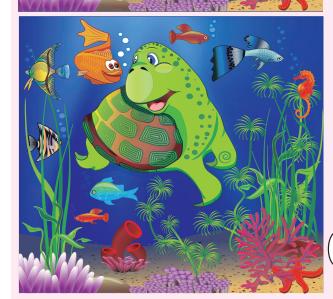

## Puzzles for children and the young at heart!

Spot the 10 differenes...

Unscramble the phrase

000 000 000000 000 000 000 CDSROEDEHSAWWYISNECATNL Q: Why can't a turtle eat food from McDonald's? A: Because a turtle is too slow for fast food!