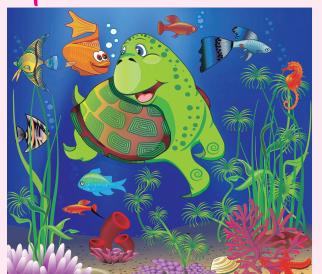

## Puzzles for children and the young at heart!

Spot the 10 differenes...

Unscramble the phrase

000 000 000000 000 000 000 CDSROEDEHSAWWYISNECATNL Q: Why can't a turtle eat food from McDonald's? A: Because a turtle is too slow for fast food!