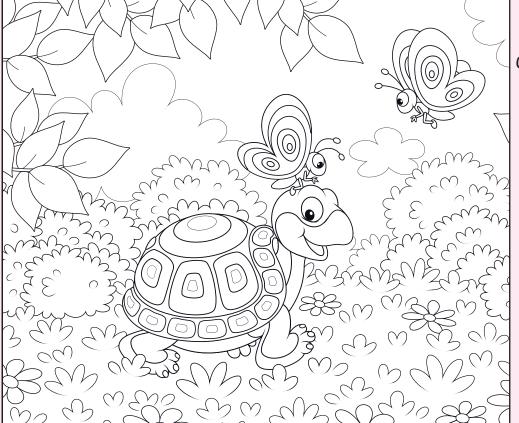

## Puzzles for children and the young at heart!

Spot the 10 differenes...

Unscramble the phrase

000 000 000000 000 000 000 CDSROEDEHSAWWYISNECATNL Q: Why can't a turtle eat food from McDonald's? A: Because a turtle is too slow for fast food!