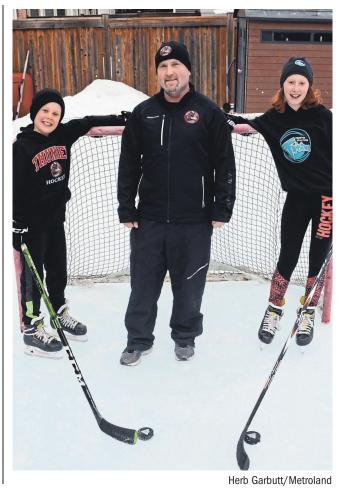

"I know of three or four backyard rinks just on our street. Not knowing when things would open up, we wanted to make sure our kids could get out and skate. And with home schooling, we wanted to give them a chance to get off the tablets." – Dave Wallace