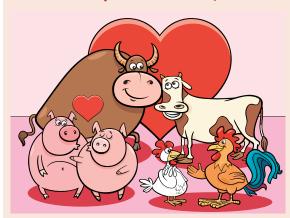

Can you spot the differences?









## Cupid Vokes..

- Q: Who does Cupid send a Valentine to using twitter?

  A: His tweetheart.
- Q: Why is lettuce Capid's favorite vegetable?
  - A: Because it's got heart.

- Q: What does Cupid always have with his pizza?

  A: Wings.
- Q: What Valentine's Day candy does Cupid like most? A: Hershey's Kisses.
- Q. What did the paper clip say to the magnet?

  A. "I find you very attractive."

St Valentine's Day



Find all the words from the word list (ignore spaces and dashes, if any):

**ARROW** JULIET **BOUQUET** LOVE **BOW POEM CARDS RENDEZVOUS** CHOCOLATE **ROMEO** COUPLE ROSES **CUPID** SONG **HEART TRISTAN HUGS ISEULT** 

- Q. What do ghosts say to one another to show that they care?

  A. "I love BOO!"
- Q. What did the bat say to his girlfriend?

A. You're fun to hang aro