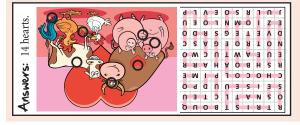

  A. "I love BOO!"
- Q. What did the bat say to his girlfriend?

A. You're fun to hang around with.

How many s can you find?