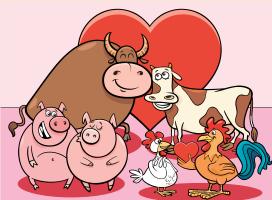

Can you spot the differences?









## Cupid Vokes..

- Q: Who does Cupid send a Valentine to using twitter?

  A: His tweetheart.
- Q: Why is lettuce Capid's favorite vegetable?
  - A: Because it's got heart.

- Q: What does Cupid always have with his pizza?

  A: Wings.
- Q: What Valentine's Day candy does Cupid like most? A: Hershey's Kisses.
- Q. What did the paper clip say to the magnet?

  A. "I find you very attractive."

St Valentine's Day



Find all the words from the word list (ignore spaces and dashes, if any):

**ARROW** JULIET **BOUQUET** LOVE **BOW POEM CARDS RENDEZVOUS** CHOCOLATE **ROMEO** COUPLE ROSES **CUPID** SONG **HEART TRISTAN HUGS ISEULT** 

- Q. What do ghosts say to one another to show that they care?

  A. "I love BOO!"
- Q. What did the bat say to his girlfriend?

A. You're fun to hang aroun