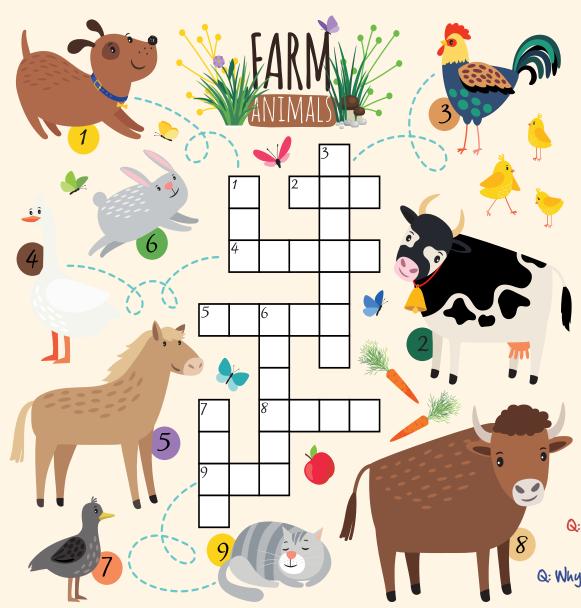

Q: Why did the farmer want to bury all of his money A: To make the soil rich.

> Q: What did the farmer shout when the cow ran out of milk? A: This is udder nonsense!