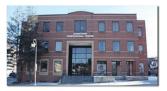

Police allege that an unknown man and woman entered the 171 Guelph St. store on Aug. 11 at 5:17 p.m. and left without paying for

Halton police photo

These people are wanted in connection with about \$850 worth of baby formula being stolen from the Real Canadian Superstore.

the items, valued at roughlv \$850.

The first suspect has been described as a nonwhite man, approximately 25 years old, 5'8" and 150 pounds. The man was wearing a black Toronto Raptors baseball hat, black Nike sweater with a grey stripe across the chest, grey track pants with black writing on the

The second suspect is a non-white woman, approximately 22 years old, 5'6", and 130 pounds. She was wearing a black Adidas shirt, black leggings with white writing on the left ankle, brown fur slippers, and a mask. She was also carrying a red purse.