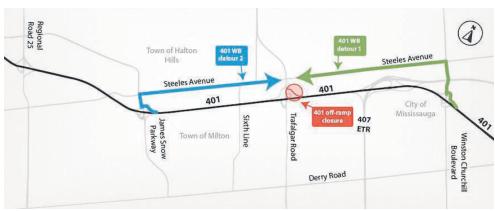

OYAL LEPAGE ROYAL CITY REALTY

To advertise in this Full Colour Directory, please email Kelli kkosonic@theifp.ca or call 905-873-7162

Halton Region photo

The westbound exit of Hwy. 401 at Trafalgar Road will be closed for the remainder of July.

## WESTBOUND TRAFALGAR EXIT OF HIGHWAY 401 CLOSED UNTIL END OF JULY

## HERB GARBUTT hgarbutt@metroland.com

**NEWS** 

The westbound exit of Highway 401 at Trafalgar Road will be closed for the remainder of the month.

The closure will remain in effect until July 31 for

work on a new exit to accommodate the widening of the highway. Westbound traffic that would usually exit at Trafalgar should exit at Winston Churchill Boulevard, follow it north to Steeles Avenue and proceed west on Steeles.

If the Winston Churchill exit is missed, vehicles can exit at James Snow Parkway, follow it north to Steeles and then travel east on Steeles.

The eastbound exit from the 401 to Trafalgar will not be affected.