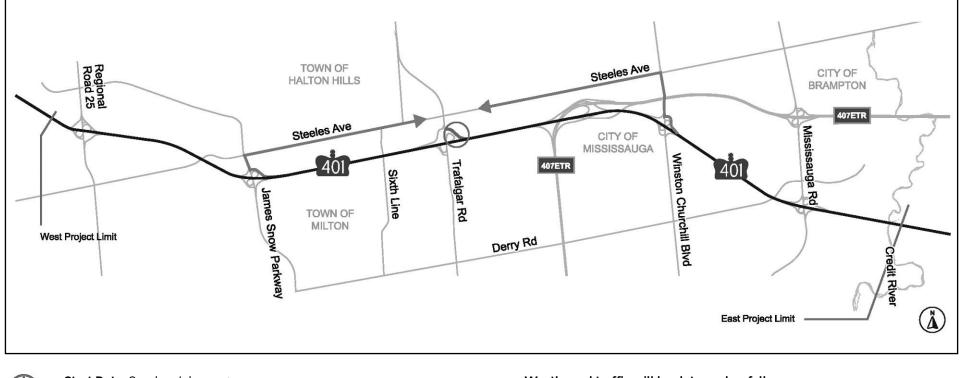

## Trafalgar Road Westbound Off Ramp

The Westbound off ramp at Trafalgar Road will be closed starting on July 11, 2021 with a planned reopening on July 31, 2021. Detour outlined below.

Start Date: Sunday, July 11, 2021 End Date: Saturday, July 31, 2021 Time: 24 Hours

## Westbound traffic will be detoured as follows:

- Exit at Winston Churchill Boulevard Northbound
- Westbound on Steeles Avenue

If the Winston Churchill Boulevard exit is missed:

- Exit at James Snow Parkway Northbound
- Eastbound on Steeles Avenue
- \*Eastbound traffic access to Trafalgar Road exit maintained at all times.