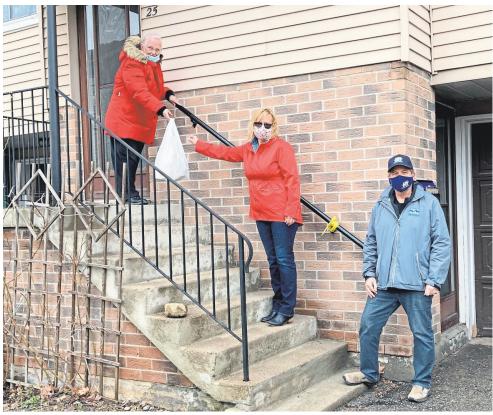

## **SPECIAL DELIVERY**

Brenda Peddie photo

Volunteer/local councillor Wendy Farrow-Reed (centre) joins Mayor Rick Bonnette in delivering to client Mavis Nicholson during March for Meals Community Champion Week, during which financial support and awareness was raised for Links2Care's Meals on Wheels.