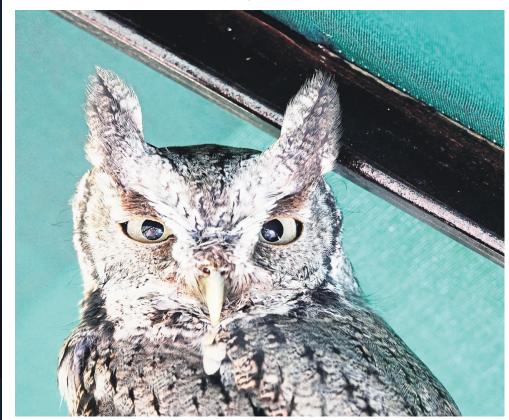

## A BIRD'S EYE VIEW

Diane Gardisch photo

An owl rests under an umbrella during one of his occasional visits to a home on Gollop Crescent. Do you have a great local photo you'd like to share? Send it to sleblanc@metroland.com, along with a brief description.