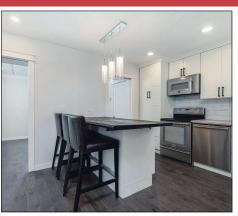

#### GLEN WILLIAMS BEAUTY - POOL - 1.3 ACRES - FEELS LIKE COUNTRY - WALK TO TOWN!

Welcome to the Glenfield House, renovation exquisitely designed by John Wilmott & construction by Doug Hamilton. A Chef's kitchen with Quartz waterfall countertop, Miele and Thermadoor appliances, 36" 6 burner gas range, 2 dishwashers, 2 appliance drawers, dual pantry cupboards, built-in desk w/ file drawers, 2 sinks, stunning hardware & so much more. The Great room boasts an artisan custom cast stone fireplace surround & Acacia wood floors that run through the main floor, 2nd lyl has the laundry room & 4 bedrooms w/master featuring a lovely 5pc & huge dressing room. Ideal guest suite on the 3rd floor w/4pc & 2 large bedrooms. Walkout lower lvl w/rec room, games area, room for your gym, workshop & storage. Features include many oversize windows to capture the views, 3 new bathrooms, furnace 2018, shingles 2017, pool liner 2018. It's stunning! \$1,950,000