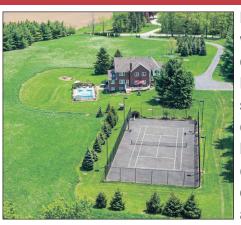

#### $\sim$ 50 GORGEOUS COUNTRY ACRES - PICTURE PERFECT WITH WRAP - AROUND PORCH, POOL & TENNIS COURT

Picture Perfect country estate complete with wrap around porch, pool, tennis court and a fabulous walkout lower level. Room for the large family with a spacious gourmet kitchen, lovely formal dining room, huge living room and eight bedrooms! Pretty country views from every window and just minutes from town or the 401. Bring the extended family! It's absolutely beautiful! \$3,900,000.