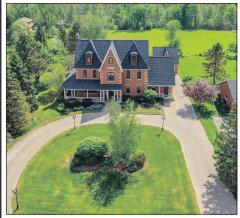

#### $\sim$ 50 GORGEOUS COUNTRY ACRES - PICTURE PERFECT WITH WRAP - AROUND PORCH, POOL & TENNIS COURT

Picture Perfect country estate complete with wrap around porch, pool, tennis court and a fabulous walkout lower level. Room for the large family with a spacious gourmet kitchen, lovely formal dining room, huge living room and eight bedrooms! Pretty country views from every window and just minutes from town or the 401. Bring the extended family! It's absolutely beautiful! \$3,900,000.