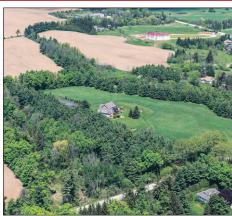

#### $\sim$ 50 GORGEOUS COUNTRY ACRES - PICTURE PERFECT WITH WRAP - AROUND PORCH, POOL & TENNIS COURT

Picture Perfect country estate complete with wrap around porch, pool, tennis court and a fabulous walkout lower level. Room for the large family with a spacious gourmet kitchen, lovely formal dining room, huge living room and eight bedrooms! Pretty country views from every window and just minutes from town or the 401. Bring the extended family! It's absolutely beautiful! \$3,900,000.