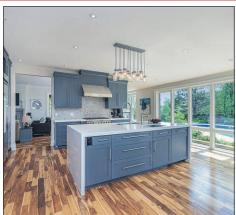

#### GLEN WILLIAMS BEAUTY - POOL - 1.3 ACRES - FEELS LIKE COUNTRY - WALK TO TOWN!

Welcome to the Glenfield House, renovation exquisitely designed by John Wilmott & construction by Doug Hamilton. A Chef's kitchen with Quartz waterfall countertop, Miele and Thermadoor appliances, 36" 6 burner gas range, 2 dishwashers, 2 appliance drawers, dual pantry cupboards, built-in desk w/ file drawers, 2 sinks, stunning hardware & so much more. The Great room boasts an artisan custom cast stone fireplace surround & Acacia wood floors that run through the main floor, 2nd lyl has the laundry room & 4 bedrooms w/master featuring a lovely 5pc & huge dressing room. Ideal guest suite on the 3rd floor w/4pc & 2 large bedrooms. Walkout lower lvl w/rec room, games area, room for your gym, workshop & storage. Features include many oversize windows to capture the views, 3 new bathrooms, furnace 2018, shingles 2017, pool liner 2018. It's stunning! \$1,950,000