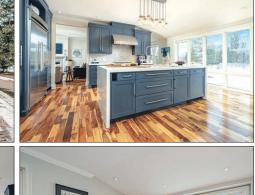

1.3 ACRES BACKING ONTO SILVERCREEK & WALKING DISTANCE TO DOWNTOWN GEORGETOWN!

Welcome to the Glenfield House, renovation exquisitely designed by John Wilmott & construction by Doug Hamilton. A Chef's kitchen with Quartz waterfall countertop, Miele and Thermadoor appliances, 36" 6 burner gas range, 2 dishwashers, 2 appliance drawers, dual pantry cupboards, built-in desk w/file drawers, 2 sinks, stunning hardware & so much more. The Great room boasts an artisan custom cast stone fireplace surround & Acacia wood floors that run through the main floor. 2<sup>nd</sup> lvl has the laundry room & 4 bedrooms w/master featuring a lovely 5pc & huge dressing room. Ideal guest suite on the 3<sup>rd</sup> floor w/4pc & 2 large bedrooms. Walkout lower lvl w/rec room, games area, room for your gym, workshop & storage. Features include many oversize windows to capture the views, 3 new bathrooms, furnace 2018, shingles 2017, pool liner 2018. It's stunning! \$1,950,000