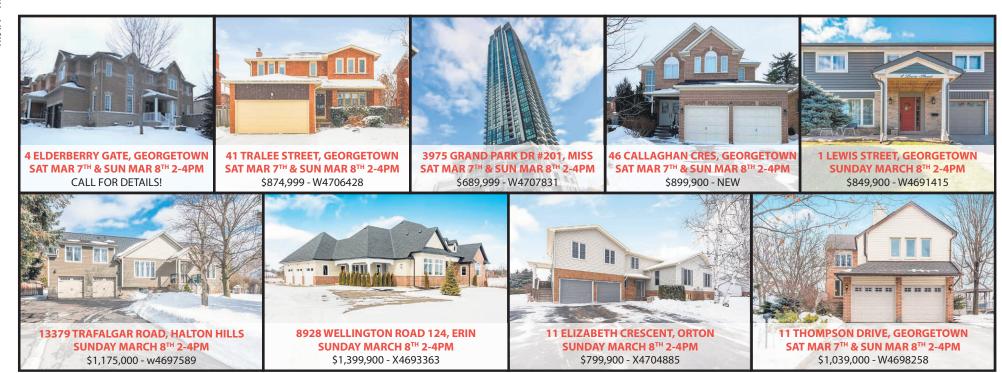

## THIS WEEKEND'S OPEN HOUSES

For Rent - 1 and 2 bedroom units starting at \$1600.00 / month in Georgetown.

For more information email

For more information email mimikeenan@royallepage.ca

Recently Built Luxury Home Offers 2 Family Living with a 3 Bdrm Main Residence and Fully Self-contained Luxurious 2 Bedroom In-law Suite for Those Accustomed to High Standards. All Mechanics and Finishes of the Latest Technology Offering Energy Efficient Living. Nestled on Four Acres with 4- Car Garage & Additional 3- Bay Shop. No Expense Spared! Asking: \$2,450,000