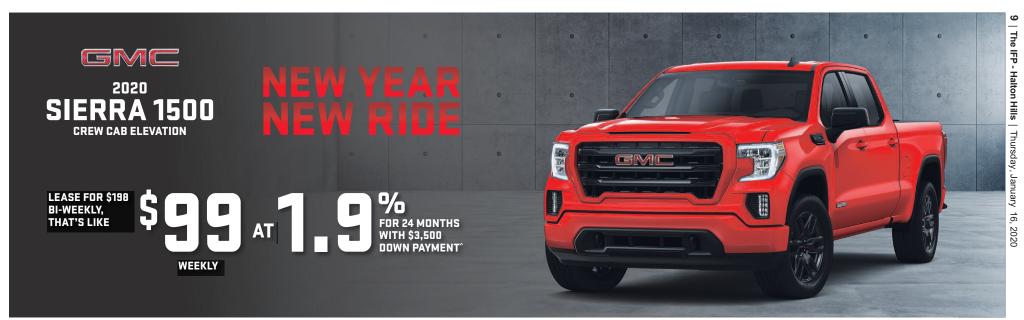

## 2020 TERRAIN SLEFWO ELEVATION

LEASE FOR \$188 BI-WEEKLY, THAT'S LIKE

\$94 AT 1% IT NOT THE STATE OF T

STANDARD FEATURES INCLUDE: GMC PRO SAFETY\* TECHNOLOGIES, HEATED FRONT SEATS AND REMOTE START





## 2019 ACADIA DENALI

FINANCING MONTHS

### COSTCO

+ELIGIBLE COSTCO MEMBERS RECEIVE \$500 COSTCO SHOP CARD\*



# 2019 NEXT-GENERATION SIERRA 1500 CREW CAB ELEVATION

### CLEAROUT

FINANCING MONTHS

+ \$7,000 TOTAL VALUE

GMC PRO GRADE PROTECTION:



I

5-YEAR / 100,000 KM POWERTRAIN COMPONENT WARRANTY COVERAGE ON 2019 MODEL S\*



AVAILABLE BUILT-IN 4G LTE WI-FI® HOTSPOT (DATA PLAN REQUIRED)∆

### FIND YOURS TODAY AT GMCOFFERS.CA

Limited time offer which may not be combined with certain other offers. General Motors of Canada Company (GM Canada) may modify, extend or terminate of