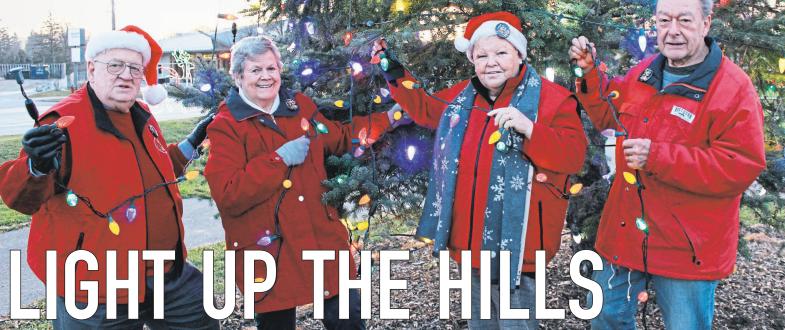

(From left) Light up the Hills volunteer Dave Kentner, secretary Glenda Nixdorf, chair Gerry Kentner and lighting assistant Udo Nixdorf put the finishing touches on the Tree of Hope at Dominion Gardens Park in Georgetown. The annual Christmas light event will celebrate its ignition night on Dec. 1, with a combined 100,000 lights at Dominion Gardens, Acton Sports Park and the Shelagh Law Parkette in Glen Williams all going on at 7 p.m. For more information visit lightupthehills.com.