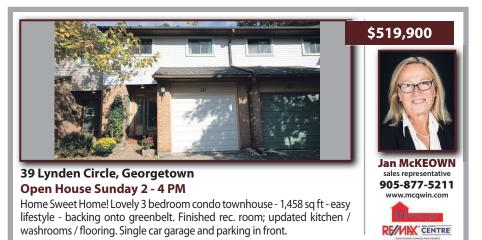

kpells@theifp.ca

905-234-1016

November 14th, 2019





sales representativ

905-877-8262

ROYAL LEPAGE

33 Hamilton Crescent, Georgetown Location, location, location. Not often does a 3971 sqft home on a 1/3

Ravine Lot come on the market. A stunning resort like backyard, parking for 8 cars in the driveway, 1800 sqft walk-out basement, the list goes on...





**OPEN HOUSE Saturday 2-4 PM** Come Home to this Beautiful Detached on a Quiet Cul-de-sac! Fantastic Georgetown Location! Having 3 spacious bedrooms, 3 Bathrooms, Lovely Layout, Family Room with Gas Fireplace, Beaming Skylight, Curved Staircase, Fully Fenced Backyard, and an Open Concept Basement to finish off just the way you like! It's Ready for Your Personal Customizations and Perfect for Creating Your Future Memories! Don't delay, Connect for more information Today!





sales representative 905-234-1016 kpells@theifp.ca

**Reserve Your** Spot! Advertise Your Open House! Reserve your Open House or Single House Advertisement.

LISTINGS will be featured on theifp.ca on our Home Page every Saturday.

Call Kristie today!

metroland media Connected to your community



## **Kristie** PE