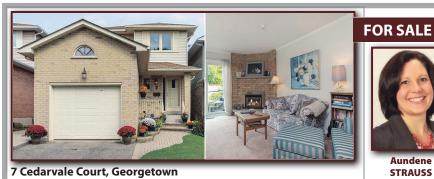

kpells@theifp.ca

905-234-1016

November 14th, 2019





sales representativ

905-877-8262

ROYAL LEPAGE

33 Hamilton Crescent, Georgetown Location, location, location. Not often does a 3971 sqft home on a 1/3

Ravine Lot come on the market. A stunning resort like backyard, parking for 8 cars in the driveway, 1800 sqft walk-out basement, the list goes on...





**OPEN HOUSE Saturday 2-4 PM** Come Home to this Beautiful Detached on a Quiet Cul-de-sac! Fantastic Georgetown Location! Having 3 spacious bedrooms, 3 Bathrooms, Lovely Layout, Family Room with Gas Fireplace, Beaming Skylight, Curved Staircase, Fully Fenced Backyard, and an Open Concept Basement to finish off just the way you like! It's Ready for Your Personal Customizations and Perfect for Creating Your Future Memories! Don't delay, Connect for more information Today!





sales representative 905-234-1016 kpells@theifp.ca

**Reserve Your** Spot! Advertise Your Open House! Reserve your Open House or Single House Advertisement.

LISTINGS will be featured on theifp.ca on our Home Page every Saturday.

Call Kristie today!

metroland media Connected to your community



## **Kristie** PELL