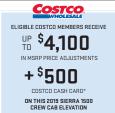

# **2019 NEXT-GENERATION SIERRA 1500**

**CREW CAB ELEVATION** 

**PLUS GET** 

FINANCING

MONTHS

PLUS \$2.650 CREDIT\*