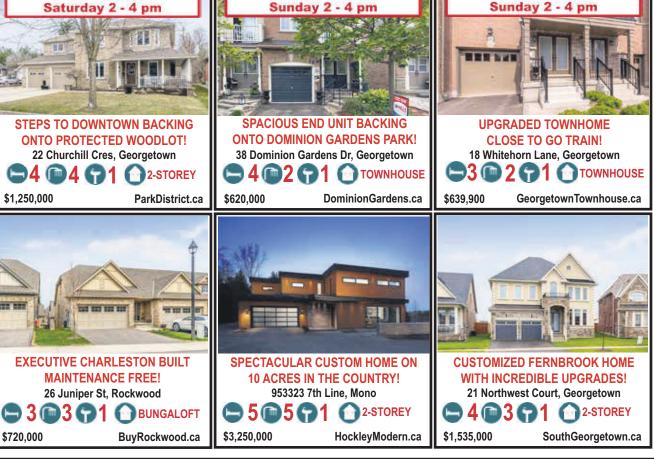

a division of Metroland Media Group Ltd.

## Wonderful Custom Homes In The Heart Of Georgetown's Park Area.



Gorgeous custom Park Area home. Renovated top to bottom. Don't Miss out on this Beautifully Renovated Home with fantastic salt-water inground pool, cabana, and outdoor Living Space.

Located In Georgetown's Exclusive Park Area! Mature And Totally Private Treed Oasis With Charming Pond, Magnificent Patios, Decks, And Sunroom, Plus Custom Stone Landscaped Grounds, Gardens & Walks! Immerse Yourself In The Boutique Experience And French Provincial Flavour

Of This Romantic Hideaway Located Only Steps To Downtown Shops, Library,



**OPEN HOUSE** 

& Cultural Cntre. Irreplaceable Location And Magnificently Reno'd!

Elizabeth Doell sales representative **iProRea** 







**OPEN HOUSE**