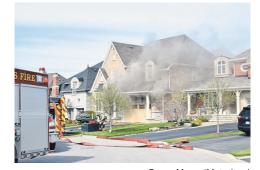

Bryan Myers/Metroland

Halton Hills Fire attended a home after reports of smoke from the residence following a power surge on May 16.

they experienced damage to call a licensed electrician to inspect the home as soon as